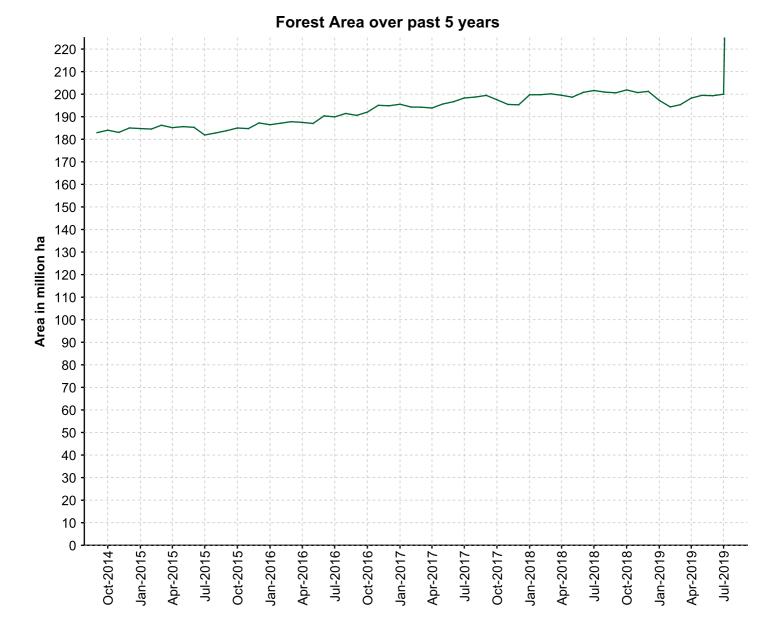

### Global FSC-certified forest area

Based on numbers from FSC International - Core Business Syst Created: 02.08.2019