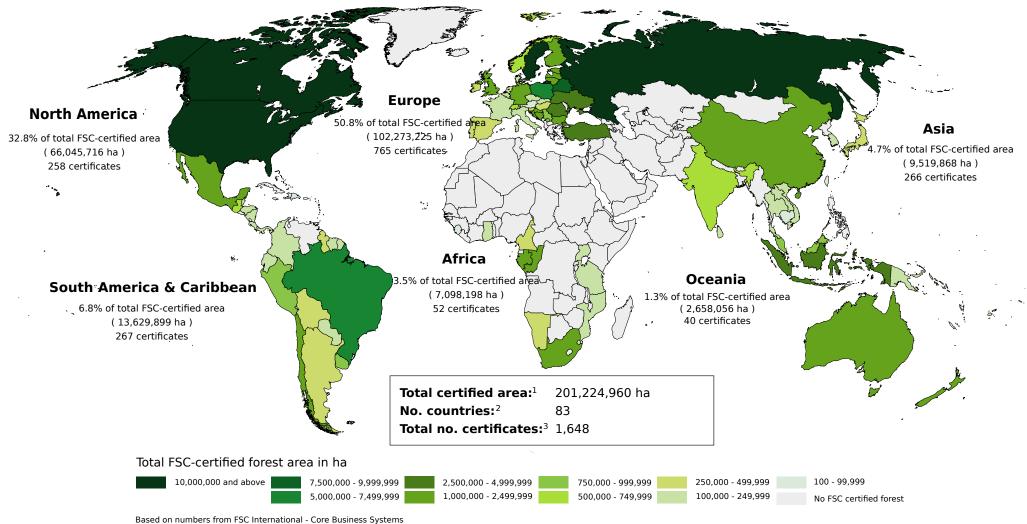

### Global FSC-certified forest area

Based on numbers from FSC International - Core Business Syst Created: 02.08.2019

# Global FSC-certified Area and Number of Certificates: by region and country

| Africa                 | Total area (ha) | No. |
|------------------------|-----------------|-----|
| CAMEROON               | 341,708         | 1   |
| CONGO, THE REPUBLIC OF | 2,410,693       | 4   |
| ESWATINI               | 125,438         | 4   |
| GABON                  | 2,061,190       | 6   |
| GHANA                  | 12,147          | 2   |
| MOZAMBIQUE             | 50,753          | 2   |
| NAMIBIA                | 387,226         | 4   |
| RWANDA                 | 9,785           | 1   |
| SIERRA LEONE           | 6,281           | 1   |
| SOUTH AFRICA           | 1,433,875       | 20  |
| TANZANIA, UNITED       | 216,317         | 3   |
| UGANDA                 | 42,785          | 4   |
| Total                  | 7,098,198       | 52  |

| Asia               | Total area (ha) | No. |
|--------------------|-----------------|-----|
| CAMBODIA           | 7,896           | 1   |
| CHINA              | 1,054,960       | 83  |
| INDIA              | 619,255         | 9   |
| INDONESIA          | 2,953,395       | 37  |
| JAPAN              | 414,927         | 35  |
| KOREA, REPUBLIC OF | 214,571         | 4   |
| LAOS               | 59,686          | 3   |
| MALAYSIA           | 765,450         | 14  |
| SRI LANKA          | 20,312          | 4   |
| TAIWAN             | 1,437           | 3   |
| THAILAND           | 76,719          | 19  |
| TURKEY             | 3,121,401       | 8   |
| VIETNAM            | 209,859         | 46  |
| Total              | 9,519,868       | 266 |

| Europe | Total area (ha) | No. |
|--------|-----------------|-----|
|--------|-----------------|-----|

| AUSTRIA<br>BELARUS<br>BELGIUM | 587<br>8,960,851 | 2       |
|-------------------------------|------------------|---------|
|                               | 0.900.001        |         |
| DELGIUW                       | 27,735           | 67<br>3 |
| BOSNIA AND HERZEGOVINA        | ,                | 8       |
|                               | , , -            |         |
| BULGARIA<br>CROATIA           | 1,460,403        | 25<br>4 |
| CZECH REPUBLIC                | 2,048,581        | 4       |
| DENMARK                       | 72,849           |         |
|                               | 214,912          | 4       |
| ESTONIA                       | 1,528,966        | -       |
| FINLAND                       | 1,623,311        | 8       |
| FRANCE                        | 63,237           | 9       |
| GERMANY                       | 1,355,612        | 56      |
| HUNGARY                       | 305,170          | 6       |
| IRELAND                       | 446,873          | 4       |
| ITALY                         | 65,723           | 18      |
| LATVIA                        | 1,105,617        | 16      |
| LITHUANIA                     | 1,180,846        | 31      |
| LUXEMBOURG                    | 23,085           | 3       |
| NETHERLANDS                   | 167,995          | 3       |
| NORWAY                        | 642,438          | 5       |
| POLAND                        | 6,955,662        | 18      |
| PORTUGAL                      | 452,265          | 33      |
| ROMANIA                       | 2,829,263        | 31      |
| RUSSIA                        | 47,260,401       | 179     |
| SERBIA                        | 963,228          | 3       |
| SLOVAKIA                      | 209,334          | 11      |
| SLOVENIA                      | 262,959          | 2       |
| SPAIN                         | 297,533          | 28      |
| SWEDEN                        | 13,314,529       | 23      |
| SWITZERLAND                   | 578,361          | 3       |
| UKRAINE                       | 4,454,905        | 115     |
| UNITED KINGDOM                | 1,631,922        | 30      |
|                               |                  |         |

| Latin America & | Total area (ha) | No  |
|-----------------|-----------------|-----|
| Caribbean       | 101818168 (118) | NO. |

| ARGENTINA          | 467,586    | 11  |
|--------------------|------------|-----|
| BELIZE             | 197,122    | 2   |
| BOLIVIA            | 482,409    | 3   |
| BRAZIL             | 7,085,205  | 132 |
| CHILE              | 2,333,822  | 23  |
| COLOMBIA           | 151,936    | 8   |
| COSTA RICA         | 34,510     | 13  |
| DOMINICAN REPUBLIC | 365        | 1   |
| ECUADOR            | 58,668     | 5   |
| GUATEMALA          | 502,085    | 10  |
| GUYANA             | 423,565    | 3   |
| HONDURAS           | 17,815     | 1   |
| NICARAGUA          | 22,903     | 6   |
| PANAMA             | 23,308     | 9   |
| PARAGUAY           | 42,613     | 5   |
| PERU               | 774,679    | 10  |
| SURINAME           | 21,720     | 1   |
| URUGUAY            | 989,587    | 24  |
| Total              | 13,629,899 | 267 |

| North America | Total area (ha) | No. |
|---------------|-----------------|-----|
| CANADA        | 50,690,357      | 59  |
| MEXICO        | 1,256,792       | 98  |
| UNITED STATES | 14,098,566      | 101 |
| Total         | 66,045,716      | 258 |

| Oceania          | Total area (ha) | No. |
|------------------|-----------------|-----|
| AUSTRALIA        | 1,239,121       | 13  |
| FIJI             | 83,253          | 1   |
| NEW ZEALAND      | 1,259,597       | 22  |
| PAPUA NEW GUINEA | 36,739          | 3   |
| SOLOMON ISLANDS  | 39,346          | 1   |

| Total 2,658,056 40 |
|--------------------|
|--------------------|

| Number of countries:4            | 83            |
|----------------------------------|---------------|
| Total number of certificates:5   |               |
| Total FSC-certified forest area: | ໍ 201,224,960 |