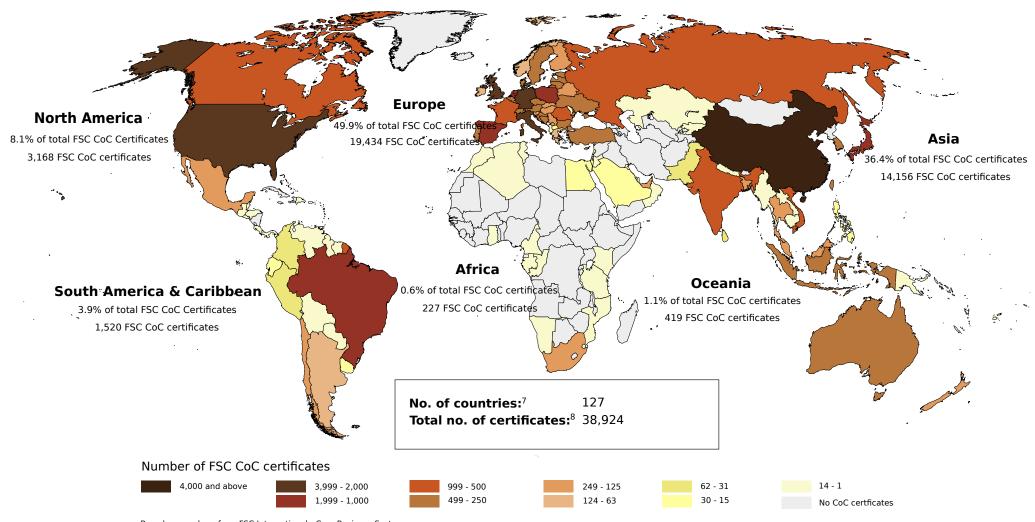

### Global FSC Chain of Custody certificates

Based on numbers from FSC International - Core Business Systems Created: 02.08.2019

# Global FSC Chain of Custody certificates: by region and country

| Africa                       | No. |
|------------------------------|-----|
| ALGERIA                      | 1   |
| CAMEROON                     | 6   |
| CONGO, THE REPUBLIC OF       | 3   |
| EGYPT                        | 29  |
| ESWATINI                     | 3   |
| GABON                        | 11  |
| GHANA                        | 5   |
| KENYA                        | 4   |
| MAURITIUS                    | 2   |
| MOROCCO                      | 12  |
| MOZAMBIQUE                   | 1   |
| NAMIBIA                      | 8   |
| SEYCHELLES                   | 2   |
| SOUTH AFRICA                 | 131 |
| TANZANIA, UNITED REPUBLIC OF | 3   |
| TUNISIA                      | 6   |
| Total                        | 227 |

| Asia               | No.   |
|--------------------|-------|
| BAHRAIN            | 2     |
| BANGLADESH         | 142   |
| CAMBODIA           | 6     |
| CHINA              | 8,461 |
| HONG KONG          | 551   |
| INDIA              | 633   |
| INDONESIA          | 300   |
| ISRAEL             | 22    |
| JAPAN              | 1,459 |
| JORDAN             | 1     |
| KAZAKHSTAN         | 1     |
| KOREA, REPUBLIC OF | 295   |
| KUWAIT             | 4     |
| KYRGYZSTAN         | 1     |
| LAOS               | 2     |
| LEBANON            | 20    |
| MACAU              | 1     |

| MALAYSIA             | 169    |
|----------------------|--------|
| MYANMAR              | 6      |
| NEPAL                | 2      |
| OMAN                 | 4      |
| PAKISTAN             | 52     |
| PHILIPPINES          | 21     |
| QATAR                | 11     |
| SAUDI ARABIA         | 15     |
| SINGAPORE            | 124    |
| SRI LANKA            | 35     |
| TAIWAN               | 279    |
| THAILAND             | 199    |
| TURKEY               | 431    |
| UNITED ARAB EMIRATES | 129    |
| VIETNAM              | 778    |
| Total                | 14,156 |

| Europe                 | No.   |
|------------------------|-------|
| ALBANIA                | 3     |
| ANDORRA                | 1     |
| AUSTRIA                | 300   |
| BELARUS                | 207   |
| BELGIUM                | 284   |
| BOSNIA AND HERZEGOVINA | 305   |
| BULGARIA               | 469   |
| CROATIA                | 283   |
| CYPRUS                 | 17    |
| CZECH REPUBLIC         | 287   |
| DENMARK                | 304   |
| ESTONIA                | 266   |
| FINLAND                | 140   |
| FRANCE                 | 748   |
| GERMANY                | 2,243 |
| GREECE                 | 104   |
| HUNGARY                | 156   |
| IRELAND                | 120   |
| ITALY                  | 2,471 |
| KOSOVO                 | 1     |

| LATVIA                        | 313    |
|-------------------------------|--------|
| LIECHTENSTEIN                 | 4      |
| LITHUANIA                     | 365    |
| LUXEMBOURG                    | 14     |
| MALTA                         | 13     |
| MOLDOVA, REPUBLIC OF          | 3      |
| MONACO                        | 6      |
| NETHERLANDS                   | 1,233  |
| NORTH MACEDONIA, Republic of  | 1,233  |
| NORWAY                        | 64     |
| POLAND                        |        |
| PORTUGAL                      | 1,996  |
| ROMANIA                       | 314    |
| RUSSIA                        | 608    |
| SAN MARINO                    | 5      |
| SERBIA                        | 194    |
| SLOVAKIA                      | 194    |
| SLOVENIA                      |        |
| SPAIN                         | 238    |
| SWEDEN                        | 1,042  |
| SWEDEN                        |        |
|                               | 443    |
|                               | 306    |
|                               | 2,266  |
| VATICAN CITY STATE (HOLY SEE) | 1      |
| Total                         | 19,434 |

| Latin America & Caribbean | No.   |
|---------------------------|-------|
| ARGENTINA                 | 114   |
| BAHAMAS                   | 1     |
| BELIZE                    | 2     |
| BOLIVIA                   | 11    |
| BRAZIL                    | 1,023 |
| BRITISH VIRGIN ISLANDS    | 6     |
| CAYMAN ISLANDS            | 2     |
| CHILE                     | 190   |
| COLOMBIA                  | 32    |
| COSTA RICA                | 9     |
| DOMINICAN REPUBLIC        | 3     |

| ECUADOR                          | 17    |
|----------------------------------|-------|
| EL SALVADOR                      | 7     |
| GUATEMALA                        | 13    |
| GUYANA                           | 4     |
| HONDURAS                         | 1     |
| PANAMA                           | 3     |
| PARAGUAY                         | 10    |
| PERU                             | 46    |
| PUERTO RICO                      | 2     |
| SAINT VINCENT AND THE GRENADINES | 1     |
| SURINAME                         | 3     |
| URUGUAY                          | 19    |
| VENEZUELA                        | 1     |
| Total                            | 1,520 |

| North America | No.   |
|---------------|-------|
| CANADA        | 608   |
| MEXICO        | 146   |
| UNITED STATES | 2,414 |
| Total         | 3,168 |

| Oceania           | No. |
|-------------------|-----|
| AUSTRALIA         | 259 |
| BRUNEI DARUSSALAM | 1   |
| FIJI              | 2   |
| GUAM              | 1   |
| MARSHALL ISLANDS  | 6   |
| NEW ZEALAND       | 146 |
| PAPUA NEW GUINEA  | 2   |
| SAMOA             | 2   |
| Total             | 419 |

| Total number of certificates: <sup>10</sup> | 38,924 |
|---------------------------------------------|--------|
| Number of Countries:9                       | 127    |