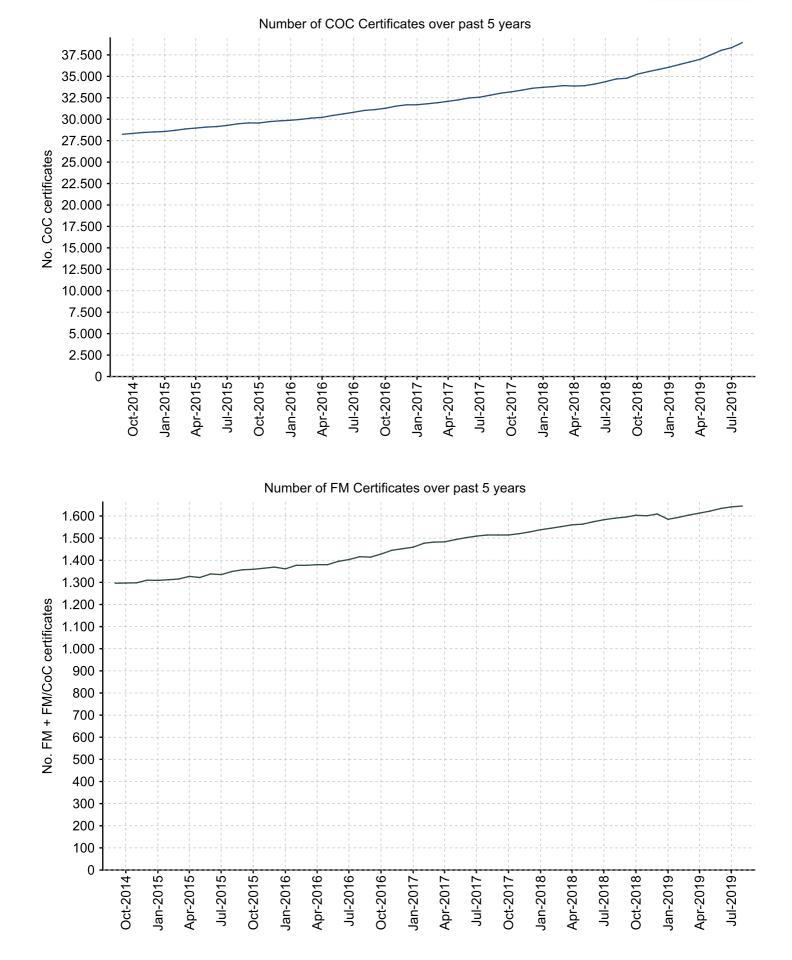

### Global FSC Chain of Custody certificates

Based on numbers from FSC International - Core Business Systems Created: 02.08.2019