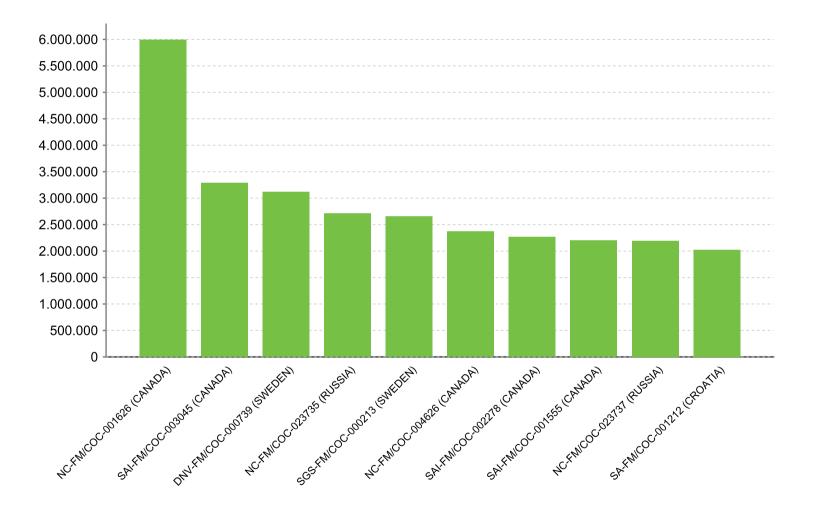

Y                          | 19    |
| VENEZUELA                        | 1     |
| Total                            | 1,520 |

| North America | No.   |
|---------------|-------|
| CANADA        | 608   |
| MEXICO        | 146   |
| UNITED STATES | 2,414 |
| Total         | 3,168 |

| Oceania           | No. |
|-------------------|-----|
| AUSTRALIA         | 259 |
| BRUNEI DARUSSALAM | 1   |
| FIJI              | 2   |
| GUAM              | 1   |
| MARSHALL ISLANDS  | 6   |
| NEW ZEALAND       | 146 |
| PAPUA NEW GUINEA  | 2   |
| SAMOA             | 2   |
| Total             | 419 |

| Total number of certificates: <sup>10</sup> | 38,924 |
|---------------------------------------------|--------|
| Number of Countries:9                       | 127    |



# Ten largest FSC certificates













# Endnotes:

1 Total forest area in ha worldwide under FSC forest management certification (includes FM and FM/CoC certificates).

2 Total number of countries worldwide in which FSC forest management certificates (includes FM and FM/CoC certificates) are issued.

3 Total number of FSC forest management certificates (FM and FM/CoC) issued globally.

4 Total number of countries worldwide in which FSC forest management certificates (FM and FM/CoC) are issued.

5 Total number of FSC forest management certificates (FM and FM/CoC) issued worldwide.

6 Total forest area in ha worldwide under FSC forest management certification (FM and FM/CoC).

7 Total number of countries worldwide in which FSC CoC certificates are issued.

8 Total number of FSC CoC certificates issued worldwide.

9 T