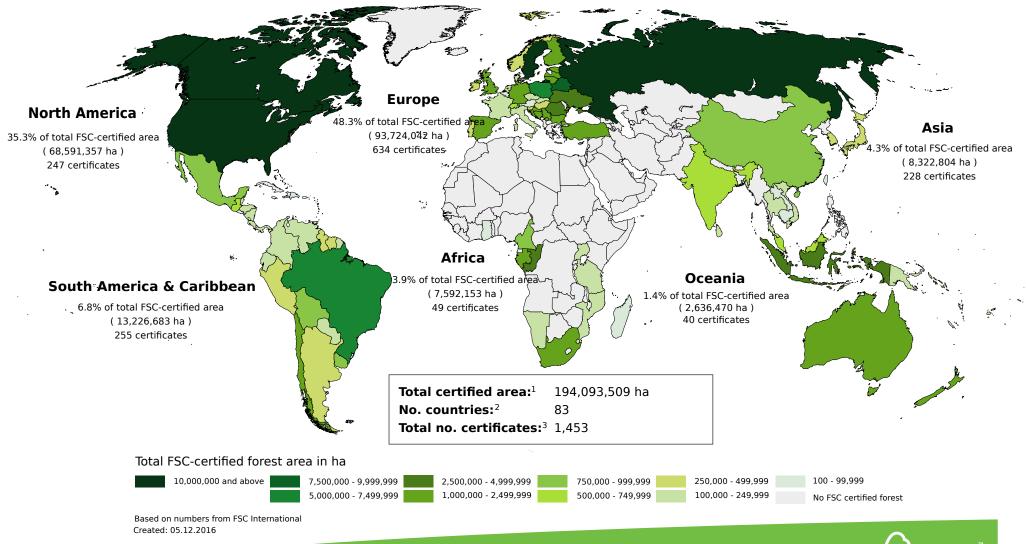

#### Global FSC-certified forest area

## Global FSC-certified Area and Number of Certificates: by region and country

| Africa                 | Total area (ha) | No. |
|------------------------|-----------------|-----|
| CAMEROON               | 940,945         | 4   |
| CONGO, THE REPUBLIC OF | 2,625,003       | 4   |
| GABON                  | 2,033,627       | 3   |
| GHANA                  | 3,367           | 1   |
| MADAGASCAR             | 1,298           | 1   |
| MOZAMBIQUE             | 50,753          | 2   |
| NAMIBIA                | 211,861         | 4   |
| SOUTH AFRICA           | 1,389,128       | 20  |
| SWAZILAND              | 124,185         | 4   |
| TANZANIA, UNITED       | 172,052         | 3   |
| UGANDA                 | 39,934          | 3   |
| Total                  | 7,592,153       | 49  |

| Asia               | Total area (ha) | No. |
|--------------------|-----------------|-----|
| CAMBODIA           | 7,896           | 1   |
| CHINA              | 839,599         | 76  |
| INDIA              | 508,216         | 8   |
| INDONESIA          | 2,846,184       | 33  |
| JAPAN              | 393,731         | 33  |
| KOREA, REPUBLIC OF | 391,269         | 8   |
| LAOS               | 317             | 1   |
| MALAYSIA           | 684,830         | 13  |
| SRI LANKA          | 17,880          | 3   |
| TAIWAN             | 1,437           | 3   |
| THAILAND           | 61,830          | 17  |
| TURKEY             | 2,365,753       | 8   |
| VIETNAM            | 203,863         | 24  |
| Total              | 8,322,804       | 228 |

| Europe                 | Total area (ha) | No. |
|------------------------|-----------------|-----|
| AUSTRIA                | 587             | 2   |
| BELARUS                | 8,497,225       | 55  |
| BELGIUM                | 1,654           | 1   |
| BOSNIA AND HERZEGOVINA | 1,532,625       | 5   |
| BULGARIA               | 1,084,554       | 19  |
| CROATIA                | 2,039,223       | 3   |
| CZECH REPUBLIC         | 50,027          | 4   |
| DENMARK                | 214,059         | 5   |
| ESTONIA                | 1,313,239       | 8   |
| FINLAND                | 1,242,205       | 7   |
| FRANCE                 | 31,809          | 6   |
| GERMANY                | 1,157,192       | 58  |
| HUNGARY                | 304,354         | 6   |
| IRELAND                | 446,647         | 2   |
| ITALY                  | 43,271          | 15  |
| LATVIA                 | 1,005,299       | 13  |
| LITHUANIA              | 1,085,548       | 43  |
| LUXEMBOURG             | 21,446          | 3   |
| NETHERLANDS            | 170,259         | 4   |
| NORWAY                 | 445,626         | 5   |
| POLAND                 | 6,939,230       | 18  |
| PORTUGAL               | 374,096         | 24  |
| ROMANIA                | 2,591,243       | 20  |
| RUSSIA                 | 42,728,940      | 149 |
| SERBIA                 | 1,001,347       | 3   |
| SLOVAKIA               | 146,271         | 8   |
| SLOVENIA               | 260,291         | 2   |
| SPAIN                  | 1,779,217       | 29  |
| SWEDEN                 | 12,259,756      | 24  |
| SWITZERLAND            | 611,683         | 8   |
| UKRAINE                | 2,714,314       | 46  |
| UNITED KINGDOM         | 1,630,805       | 39  |

| Total                        | 93,724,042      | 634 |
|------------------------------|-----------------|-----|
|                              |                 |     |
| Latin America &<br>Caribbean | Total area (ha) | No. |
| ARGENTINA                    | 459,732         | 12  |
| BELIZE                       | 197,122         | 2   |
| BOLIVIA                      | 890,375         | 8   |
| BRAZIL                       | 6,196,243       | 114 |
| CHILE                        | 2,312,544       | 21  |
| COLOMBIA                     | 142,886         | 10  |
| COSTA RICA                   | 45,163          | 16  |
| DOMINICAN REPUBLIC           | 365             | 1   |
| ECUADOR                      | 44,401          | 3   |
| GUATEMALA                    | 500,263         | 10  |
| GUYANA                       | 371,680         | 1   |
| HONDURAS                     | 20,164          | 1   |
| NICARAGUA                    | 21,783          | 7   |
| PANAMA                       | 22,077          | 8   |
| PARAGUAY                     | 27,603          | 3   |
| PERU                         | 482,745         | 8   |
| SURINAME                     | 362,740         | 4   |
| URUGUAY                      | 972,956         | 24  |
| VENEZUELA                    | 155,839         | 2   |
| Total                        | 13,226,683      | 255 |

| North America | Total area (ha) | No. |
|---------------|-----------------|-----|
| CANADA        | 53,963,865      | 67  |
| MEXICO        | 823,042         | 69  |
| UNITED STATES | 13,804,451      | 111 |
| Total         | 68,591,357      | 247 |

| Oceania          | Total area (ha) | No. |
|------------------|-----------------|-----|
| AUSTRALIA        | 1,234,904       | 14  |
| FIJI             | 85,385          | 1   |
| NEW ZEALAND      | 1,238,160       | 20  |
| PAPUA NEW GUINEA | 37,575          | 3   |
| SOLOMON ISLANDS  | 40,446          | 2   |
| Total            | 2,636,470       | 40  |

| Number of countries:4                      | 83          |
|--------------------------------------------|-------------|
| Total number of certificates: <sup>5</sup> | •           |
| Total FSC-certified forest area:           | 194,093,509 |