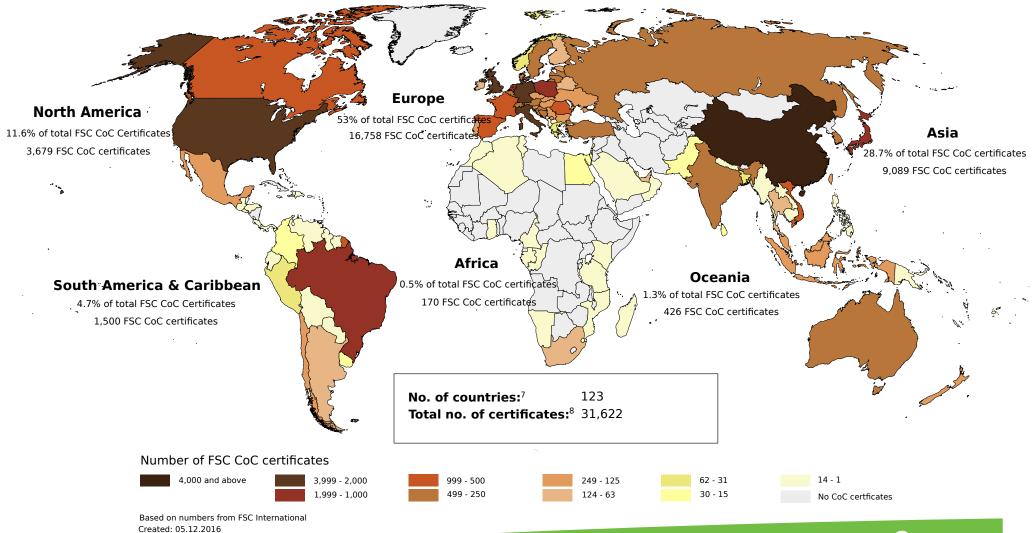

Global FSC Chain of Custody certificates

## Global FSC Chain of Custody certificates: by region and country

| Africa                       | No. |
|------------------------------|-----|
| ALGERIA                      | 1   |
| CAMEROON                     | 9   |
| CONGO, THE REPUBLIC OF       | 2   |
| EGYPT                        | 18  |
| GABON                        | 8   |
| GHANA                        | 4   |
| KENYA                        | 1   |
| MADAGASCAR                   | 1   |
| MAURITIUS                    | 1   |
| MOROCCO                      | 3   |
| MOZAMBIQUE                   | 1   |
| NAMIBIA                      | 3   |
| SEYCHELLES                   | 2   |
| SOUTH AFRICA                 | 109 |
| SWAZILAND                    | 1   |
| TANZANIA, UNITED REPUBLIC OF | 1   |
| TUNISIA                      | 5   |
| Total                        | 170 |

| $\sim$     | Number of Countries:9                       | 123    |
|------------|---------------------------------------------|--------|
| $\sqrt{1}$ | Total number of certificates: <sup>10</sup> | 31,622 |
| FSC        |                                             |        |