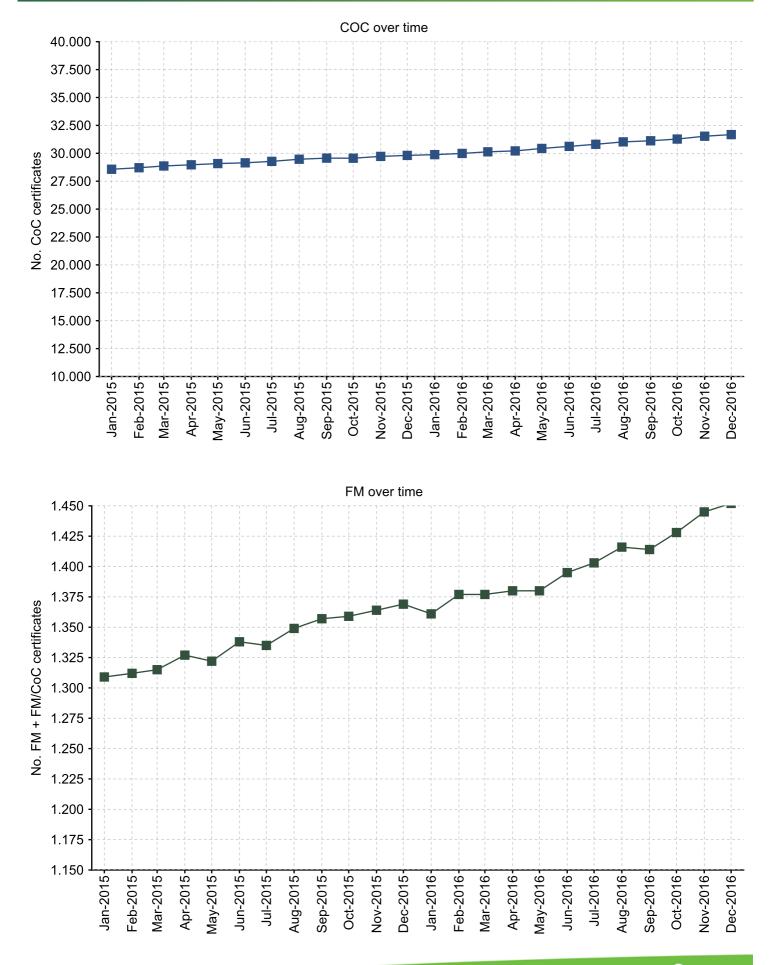

ES | 2,802 |
| Total         | 3,679 |

| Oceania           | No. |
|-------------------|-----|
| AUSTRALIA         | 268 |
| BRUNEI DARUSSALAM | 1   |
| FIJI              | 2   |
| GUAM              | 1   |
| NEW ZEALAND       | 150 |
| PAPUA NEW GUINEA  | 2   |
| SAMOA             | 1   |
| SOLOMON ISLANDS   | 1   |
| Total             | 426 |



| $\sim$     | Number of Countries:9                       | 123    |
|------------|---------------------------------------------|--------|
| $\sqrt{1}$ | Total number of certificates: <sup>10</sup> | 31,622 |
| FSC        |                                             |        |



® FSC, A.C. All rights reserved FSC, A.C. All rights reserved



### Ten largest FSC certificates





® FSC, A.C. All rights reserved FSC, A.C. All rights reserved







FS(





#### Endnotes:

- <sup>1</sup> Total forest area in ha worldwide under FSC forest management certification (includes FM and FM/CoC certificates).
- <sup>2</sup> Total number of countries worldwide in which FSC forest management certificates (includes FM and FM/CoC certificates) are issued.
- <sup>3</sup> Total number of FSC forest management certificates (FM and FM/CoC) issued globally.
- <sup>4</sup> Total number of countries worldwide in which FSC forest management certificates (FM and FM/CoC) are issued.
- <sup>5</sup> Total number of FSC forest management certificates (FM and FM/CoC) issued worldwide.
- <sup>6</sup> Total forest area in ha worldwide under FSC forest management certification (FM and FM/CoC).
- <sup>7</sup> Total number of countries worldwide in which FSC