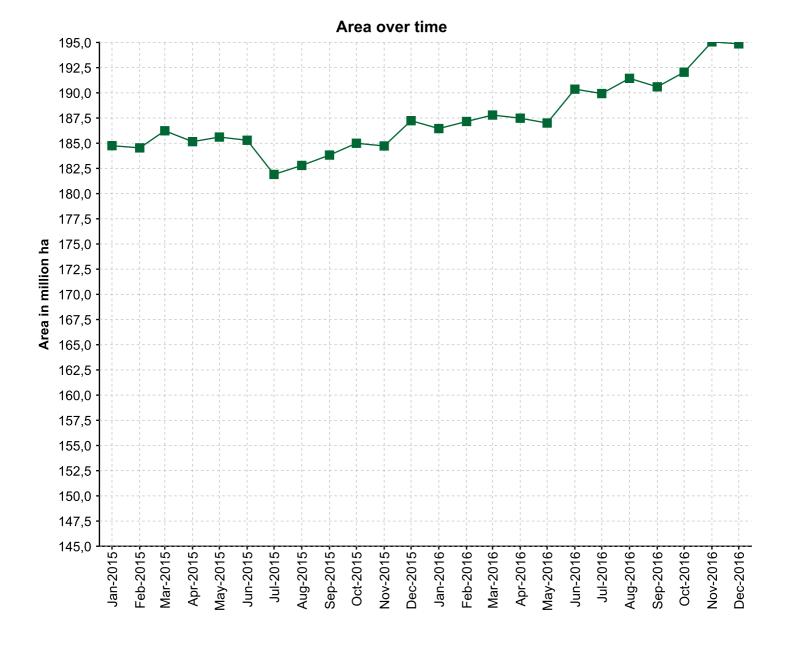

2,802 |
| Total         | 3,679 |

| Oceania           | No. |
|-------------------|-----|
| AUSTRALIA         | 268 |
| BRUNEI DARUSSALAM | 1   |
| FIJI              | 2   |
| GUAM              | 1   |
| NEW ZEALAND       | 150 |
| PAPUA NEW GUINEA  | 2   |
| SAMOA             | 1   |
| SOLOMON ISLANDS   | 1   |
| Total             | 426 |



| $\sim$     | Number of Countries:9                       | 123    |
|------------|---------------------------------------------|--------|
| $\sqrt{1}$ | Total number of certificates: <sup>10</sup> | 31,622 |
| FSC        |                                             |        |



® FSC, A.C. All rights reserved FSC, A.C. All rights reserved



### Ten largest FSC certificates





® FSC, A.C. All rights reserved FSC, A.C. All rights reserved







FS(





#### Endnotes:

- <sup>1</sup> Total forest area in ha worldwide under FSC forest management certification (includes FM and FM/CoC certificates).
- <sup>2</sup> Total number of countries worldwide in which FSC forest management certificates (includes FM and FM/CoC certificates) are issued.
- <sup>3</sup> Total number of FSC forest management certificates (FM and FM/CoC) issued globally.
- <sup>4</sup> Total number of countries worldwide in which FSC forest management certificates (FM and FM/CoC) are issued.
- <sup>5</sup> Total number of FSC forest management certificates (FM and FM/CoC) issued worldwide.
- <sup>6</sup> Total forest area in ha worldwide under FSC forest management certification (FM and FM/CoC).
- <sup>7</sup> Total number of countries worldwide in which FSC CoC