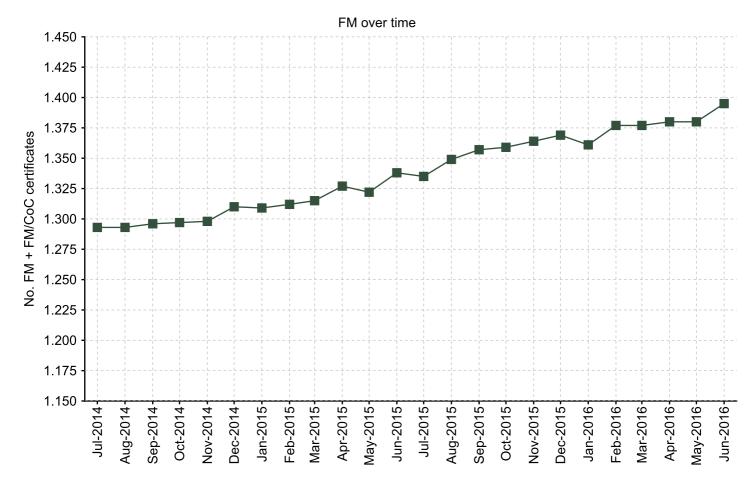

Number of countries:4

81

Total number of certificates:5

1,399

Total FSC-certified forest area: 6 190,475,824