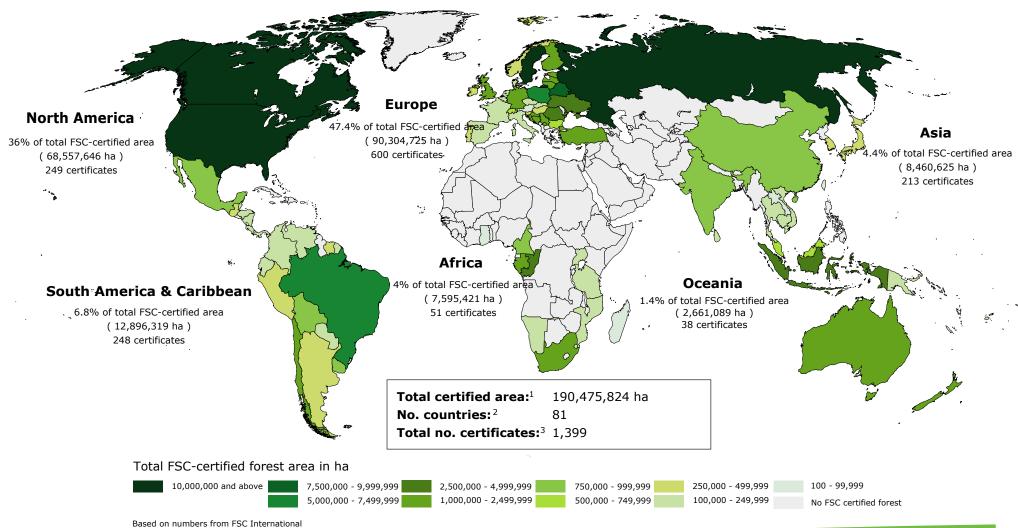

#### Global FSC-certified forest area

Created: 06.06.2016

## Global FSC-certified Area and Number of Certificates: by region and country

| Africa                 | Total area (ha) | No. |
|------------------------|-----------------|-----|
| CAMEROON               | 940,945         | 4   |
| CONGO, THE REPUBLIC OF | 2,625,003       | 4   |
| GABON                  | 2,033,627       | 3   |
| GHANA                  | 3,367           | 1   |
| MADAGASCAR             | 1,298           | 1   |
| MOZAMBIQUE             | 49,132          | 2   |
| NAMIBIA                | 152,888         | 4   |
| SOUTH AFRICA           | 1,453,607       | 22  |
| SWAZILAND              | 124,527         | 4   |
| TANZANIA, UNITED       | 172,052         | 3   |
| UGANDA                 | 38,975          | 3   |
| Total                  | 7,595,421       | 51  |

| Asia               | Total area (ha) | No. |
|--------------------|-----------------|-----|
| CAMBODIA           | 12,746          | 1   |
| CHINA              | 892,508         | 70  |
| INDIA              | 754,911         | 10  |
| INDONESIA          | 2,717,944       | 34  |
| JAPAN              | 393,603         | 33  |
| KOREA, REPUBLIC OF | 390,568         | 8   |
| LAOS               | 317             | 1   |
| MALAYSIA           | 678,855         | 12  |
| SRI LANKA          | 33,864          | 3   |
| TAIWAN             | 443             | 2   |
| THAILAND           | 61,795          | 17  |
| TURKEY             | 2,365,753       | 8   |
| VIETNAM            | 157,317         | 14  |
| Total              | 8,460,625       | 213 |

| Europe                 | Total area (ha) | No. |
|------------------------|-----------------|-----|
| AUSTRIA                | 587             | 2   |
| BELARUS                | 8,224,699       | 42  |
| BELGIUM                | 23,259          | 2   |
| BOSNIA AND HERZEGOVINA | 1,495,526       | 4   |
| BULGARIA               | 561,685         | 17  |
| CROATIA                | 2,039,223       | 3   |
| CZECH REPUBLIC         | 49,902          | 4   |
| DENMARK                | 214,059         | 5   |
| ESTONIA                | 1,264,380       | 7   |
| FINLAND                | 1,233,604       | 6   |
| FRANCE                 | 149,700         | 8   |
| GERMANY                | 1,055,073       | 58  |
| HUNGARY                | 304,273         | 6   |
| IRELAND                | 446,647         | 2   |
| ITALY                  | 41,444          | 15  |
| LATVIA                 | 1,699,406       | 14  |
| LITHUANIA              | 1,083,534       | 43  |
| LUXEMBOURG             | 21,521          | 3   |
| NETHERLANDS            | 136,311         | 3   |
| NORWAY                 | 417,900         | 5   |
| POLAND                 | 6,939,250       | 18  |
| PORTUGAL               | 371,426         | 25  |
| ROMANIA                | 2,523,707       | 15  |
| RUSSIA                 | 40,914,097      | 136 |
| SERBIA                 | 1,001,347       | 3   |
| SLOVAKIA               | 149,387         | 8   |
| SLOVENIA               | 260,291         | 2   |
| SPAIN                  | 247,066         | 33  |
| SWEDEN                 | 12,216,619      | 24  |
| SWITZERLAND            | 606,348         | 8   |
| UKRAINE                | 3,023,986       | 41  |
| UNITED KINGDOM         | 1,588,471       | 38  |

|--|

| Latin America & Caribbean | Total area (ha) | No. |
|---------------------------|-----------------|-----|
| ARGENTINA                 | 461,446         | 12  |
| BELIZE                    | 197,122         | 2   |
| BOLIVIA                   | 890,375         | 8   |
| BRAZIL                    | 6,176,239       | 110 |
| CHILE                     | 2,302,464       | 22  |
| COLOMBIA                  | 144,024         | 10  |
| COSTA RICA                | 47,279          | 15  |
| ECUADOR                   | 55,544          | 4   |
| GUATEMALA                 | 497,968         | 8   |
| HONDURAS                  | 20,164          | 1   |
| NICARAGUA                 | 21,696          | 7   |
| PANAMA                    | 42,884          | 9   |
| PARAGUAY                  | 25,022          | 3   |
| PERU                      | 498,837         | 7   |
| SURINAME                  | 386,200         | 4   |
| URUGUAY                   | 973,215         | 24  |
| VENEZUELA                 | 155,839         | 2   |
| Total                     | 12,896,319      | 248 |

| North America | Total area (ha) | No. |
|---------------|-----------------|-----|
| CANADA        | 53,886,148      | 70  |
| MEXICO        | 895,944         | 64  |
| UNITED STATES | 13,775,553      | 115 |
| Total         | 68,557,646      | 249 |

| Oceania          | Total area (ha) | No. |
|------------------|-----------------|-----|
| AUSTRALIA        | 1,235,992       | 14  |
| FIJI             | 85,385          | 1   |
| NEW ZEALAND      | 1,263,820       | 19  |
| PAPUA NEW GUINEA | 36,491          | 3   |
| SOLOMON ISLANDS  | 39,401          | 1   |
| Total            | 2,661,089       | 38  |

Number of countries:4

81

Total number of certificates:5

1,399

Total FSC-certified forest area: 6 190,475,824