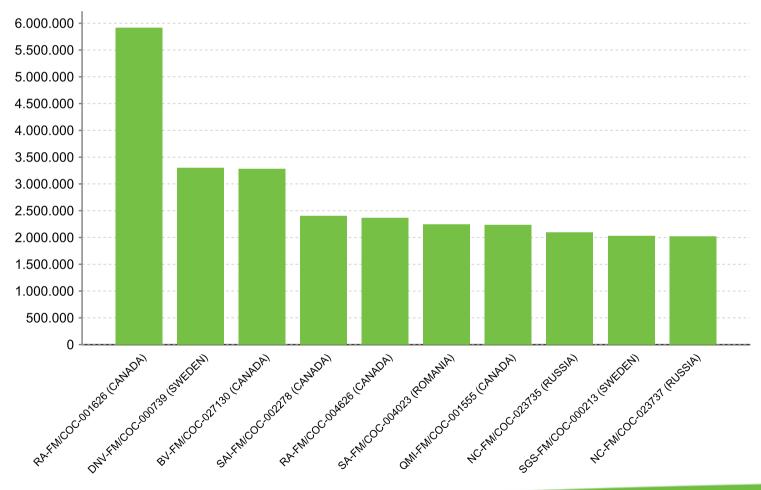

| 5     |
| URUGUAY                          | 20    |
| VENEZUELA                        | 6     |
| Total                            | 1,501 |

| North America | No.   |
|---------------|-------|
| BAHAMAS       | 1     |
| CANADA        | 766   |
| MEXICO        | 116   |
| PUERTO RICO   | 3     |
| UNITED STATES | 2,832 |
| Total         | 3,718 |

| Oceania           | No. |
|-------------------|-----|
| AUSTRALIA         | 274 |
| BRUNEI DARUSSALAM | 1   |
| FIJI              | 2   |
| GUAM              | 1   |
| NEW ZEALAND       | 152 |
| PAPUA NEW GUINEA  | 2   |
| SAMOA             | 1   |
| SOLOMON ISLANDS   | 1   |
| Total             | 434 |

Number of Countries:<sup>9</sup> 118

Total number of certificates:<sup>10</sup> 30,588





## Ten largest FSC certificates















#### **Endnotes:**

- <sup>1</sup> Total forest area in ha worldwide under FSC forest management certification (includes FM and FM/CoC certificates).
- <sup>2</sup> Total number of countries worldwide in which FSC forest management certificates (includes FM and FM/CoC certificates) are issued.
- <sup>3</sup> Total number of FSC forest management certificates (FM and FM/CoC) issued globally.
- <sup>4</sup> Total number of countries worldwide in which FSC forest management certificates (FM and FM/CoC) are issued.
- <sup>5</sup> Total number of FSC forest management certificates (FM and FM/CoC) issued worldwide.
- <sup>6</sup> Total forest area in ha worldwide under FSC forest management certification (FM and FM/CoC).
- <sup>7</sup> Total number of countries worldwide in which F