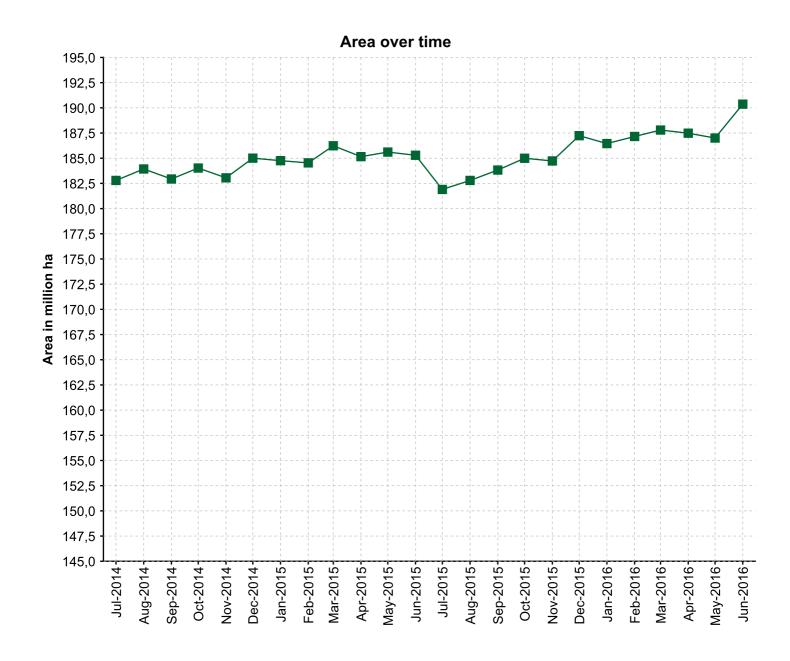

#### Global FSC-certified forest area

Created: 06.06.2016

Number of countries:4

81

Total number of certificates:5

1,399

Total FSC-certified forest area: 6 190,475,824