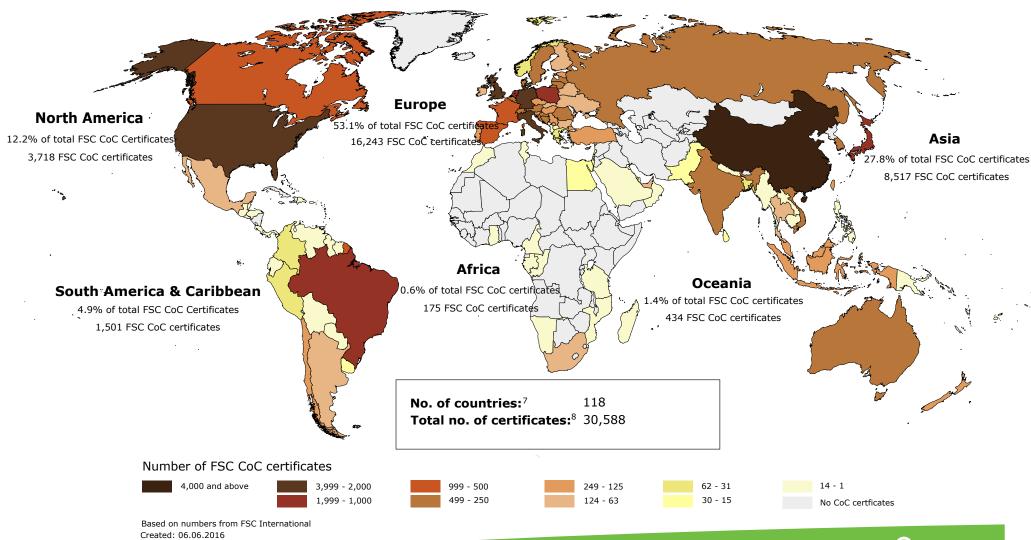

### Global FSC Chain of Custody certificates

## Global FSC Chain of Custody certificates: by region and country

| Africa                       | No. |
|------------------------------|-----|
| CAMEROON                     | 11  |
| CONGO, THE REPUBLIC OF       | 2   |
| EGYPT                        | 16  |
| GABON                        | 10  |
| GHANA                        | 5   |
| MADAGASCAR                   | 1   |
| MAURITIUS                    | 1   |
| MOROCCO                      | 5   |
| MOZAMBIQUE                   | 1   |
| NAMIBIA                      | 3   |
| SEYCHELLES                   | 3   |
| SOUTH AFRICA                 | 111 |
| TANZANIA, UNITED REPUBLIC OF | 1   |
| TUNISIA                      | 5   |
| Total                        | 175 |

| Asia               | No.   |
|--------------------|-------|
| BAHRAIN            | 1     |
| BANGLADESH         | 44    |
| CAMBODIA           | 2     |
| CHINA              | 4,472 |
| HONG KONG          | 624   |
| INDIA              | 312   |
| INDONESIA          | 228   |
| ISRAEL             | 19    |
| JAPAN              | 1,053 |
| KOREA, REPUBLIC OF | 259   |
| KUWAIT             | 1     |
| LAOS               | 1     |
| LEBANON            | 17    |
| MACAU              | 1     |
| MALAYSIA           | 174   |
| MYANMAR            | 1     |
| NEPAL              | 2     |
| OMAN               | 4     |

| PAKISTAN             | 18    |
|----------------------|-------|
| PHILIPPINES          | 10    |
| QATAR                | 18    |
| SAUDI ARABIA         | 12    |
| SINGAPORE            | 118   |
| SRI LANKA            | 24    |
| TAIWAN               | 184   |
| THAILAND             | 105   |
| TURKEY               | 232   |
| UNITED ARAB EMIRATES | 107   |
| VIETNAM              | 474   |
| Total                | 8,517 |

| Europe                 | No.   |
|------------------------|-------|
| ALBANIA                | 2     |
| AUSTRIA                | 280   |
| BELARUS                | 90    |
| BELGIUM                | 293   |
| BOSNIA AND HERZEGOVINA | 291   |
| BULGARIA               | 116   |
| CROATIA                | 258   |
| CYPRUS                 | 12    |
| CZECH REPUBLIC         | 183   |
| DENMARK                | 262   |
| ESTONIA                | 235   |
| FINLAND                | 114   |
| FRANCE                 | 767   |
| GERMANY                | 2,196 |
| GIBRALTAR              | 1     |
| GREECE                 | 41    |
| HUNGARY                | 143   |
| IRELAND                | 109   |
| ITALY                  | 2,000 |
| LATVIA                 | 288   |
| LIECHTENSTEIN          | 4     |
| LITHUANIA              | 255   |

| LUXEMBOURG     | 16     |
|----------------|--------|
| MACEDONIA      | 3      |
| MALTA          | 13     |
| MONACO         | 3      |
| NETHERLANDS    | 1,262  |
| NORWAY         | 51     |
| POLAND         | 1,374  |
| PORTUGAL       | 204    |
| ROMANIA        | 418    |
| RUSSIA         | 387    |
| SAN MARINO     | 2      |
| SERBIA         | 131    |
| SLOVAKIA       | 120    |
| SLOVENIA       | 209    |
| SPAIN          | 798    |
| SWEDEN         | 333    |
| SWITZERLAND    | 481    |
| UKRAINE        | 119    |
| UNITED KINGDOM | 2,379  |
| Total          | 16,243 |

| Latin America & Caribbean | No.   |
|---------------------------|-------|
| ARGENTINA                 | 117   |
| BELIZE                    | 2     |
| BOLIVIA                   | 12    |
| BRAZIL                    | 1,087 |
| BRITISH VIRGIN ISLANDS    | 5     |
| CAYMAN ISLANDS            | 1     |
| CHILE                     | 136   |
| COLOMBIA                  | 31    |
| COSTA RICA                | Ę     |
| DOMINICAN REPUBLIC        | 2     |
| ECUADOR                   | 12    |
| GUATEMALA                 | 11    |
| GUYANA                    | 2     |
| HONDURAS                  | 3     |

| PANAMA                           | 4     |
|----------------------------------|-------|
| PARAGUAY                         | 6     |
| PERU                             | 33    |
| SAINT VINCENT AND THE GRENADINES | 1     |
| SURINAME                         | 5     |
| URUGUAY                          | 20    |
| VENEZUELA                        | 6     |
| Total                            | 1,501 |

| North America | No.   |
|---------------|-------|
| BAHAMAS       | 1     |
| CANADA        | 766   |
| MEXICO        | 116   |
| PUERTO RICO   | 3     |
| UNITED STATES | 2,832 |
| Total         | 3,718 |

| Oceania           | No. |
|-------------------|-----|
| AUSTRALIA         | 274 |
| BRUNEI DARUSSALAM | 1   |
| FIJI              | 2   |
| GUAM              | 1   |
| NEW ZEALAND       | 152 |
| PAPUA NEW GUINEA  | 2   |
| SAMOA             | 1   |
| SOLOMON ISLANDS   | 1   |
| Total             | 434 |

Number of Countries:<sup>9</sup> 118

Total number of certificates:<sup>10</sup> 30,588