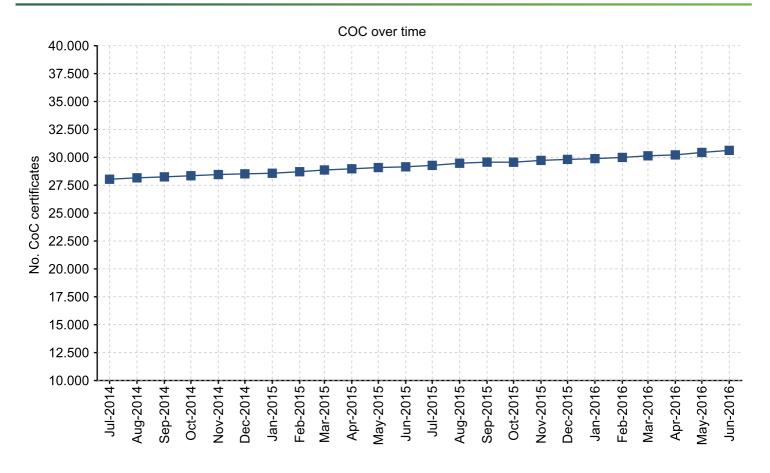

| 5     |
| URUGUAY                          | 20    |
| VENEZUELA                        | 6     |
| Total                            | 1,501 |

| North America | No.   |
|---------------|-------|
| BAHAMAS       | 1     |
| CANADA        | 766   |
| MEXICO        | 116   |
| PUERTO RICO   | 3     |
| UNITED STATES | 2,832 |
| Total         | 3,718 |

| Oceania           | No. |
|-------------------|-----|
| AUSTRALIA         | 274 |
| BRUNEI DARUSSALAM | 1   |
| FIJI              | 2   |
| GUAM              | 1   |
| NEW ZEALAND       | 152 |
| PAPUA NEW GUINEA  | 2   |
| SAMOA             | 1   |
| SOLOMON ISLANDS   | 1   |
| Total             | 434 |

Number of Countries:<sup>9</sup> 118

Total number of certificates:<sup>10</sup> 30,588





## Ten largest FSC certificates















#### **Endnotes:**

- <sup>1</sup> Total forest area in ha worldwide under FSC forest management certification (includes FM and FM/CoC certificates).
- <sup>2</sup> Total number of countries worldwide in which FSC forest management certificates (includes FM and FM/CoC certificates) are issued.
- <sup>3</sup> Total number of FSC forest management certificates (FM and FM/CoC) issued globally.
- <sup>4</sup> Total number of countries worldwide in which FSC forest management certificates (FM and FM/CoC) are issued.
- <sup>5</sup> Total number of FSC forest management certificates (FM and FM/CoC) issued worldwide.
- <sup>6</sup> Total forest area in ha worldwide under FSC forest management certification (FM and FM/CoC).
- <sup>7</sup> Total number of countries worldwide in which FSC C