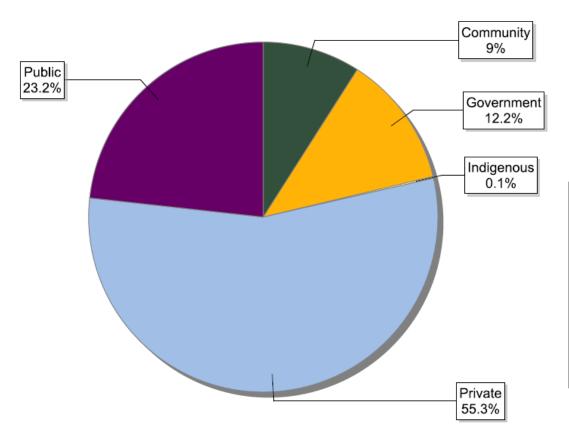

#### FSC certificates by tenure ownership: number of certificates globally

| Information as of 16/12/2013 | Number of<br>Certificates |
|------------------------------|---------------------------|
| Community                    | 114                       |
| Government                   | 154                       |
| Indigenous                   | 2                         |
| Private                      | 697                       |
| Public                       | 293                       |
| Total                        | 1260                      |