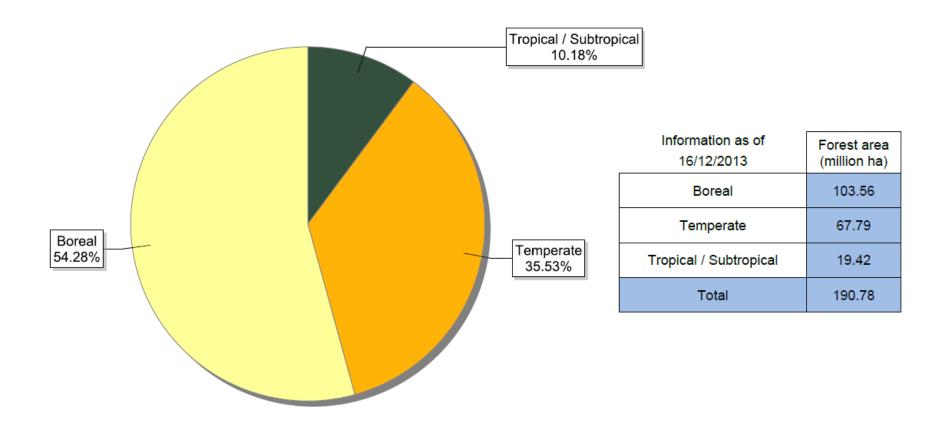

#### FSC certificates by biomes: global certified area

Information as of 16/12/2013

No. countries: 81

Total no. certificates: 1260

Total Area 190,780,723