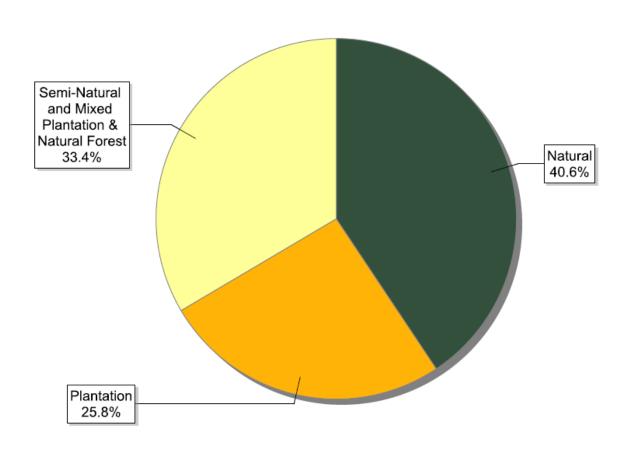

#### FSC certificates by forest type: number of certificates globally

| Information as of 16/12/2013                          | Number of certificates |
|-------------------------------------------------------|------------------------|
| Natural                                               | 512                    |
| Plantation                                            | 326                    |
| Semi-Natural and Mixed<br>Plantation & Natural Forest | 422                    |
| Total                                                 | 1260                   |