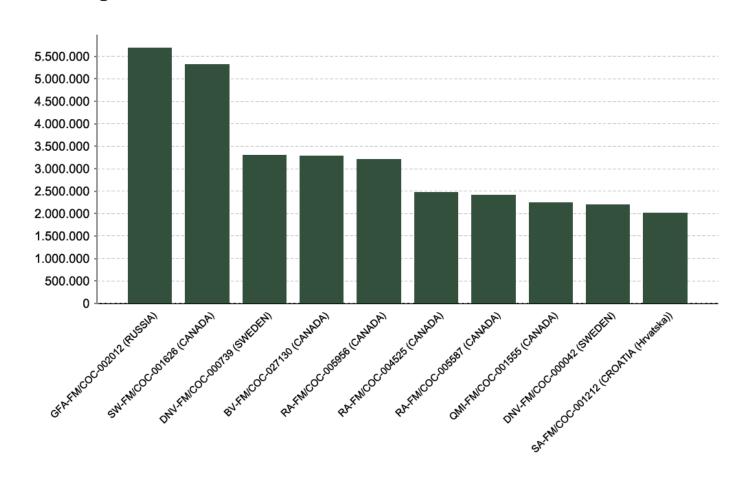

ssion                      | 17.43                    |
| Private                         | 126.16                   |
| Public                          | 41.04                    |
| Total                           | 190.78                   |



#### FSC certificates by tenure management: number of certificates globally



| Information as of 16/12/2013 | Number of<br>Certificates |
|------------------------------|---------------------------|
| Community                    | 125                       |
| Concession                   | 51                        |
| Private                      | 868                       |
| Public                       | 216                       |
| Total                        | 1260                      |

17



#### **Ten largest FSC certificates**







# Forest Stewardship Council FSC International GmbH

Charles-de-Gaulle-Str. 5 53113 Bonn, Germany

T +49 (0) 228 367 66-0 F +49 (0) 228 367 66-30

fsc@fsc.org www.fsc.org