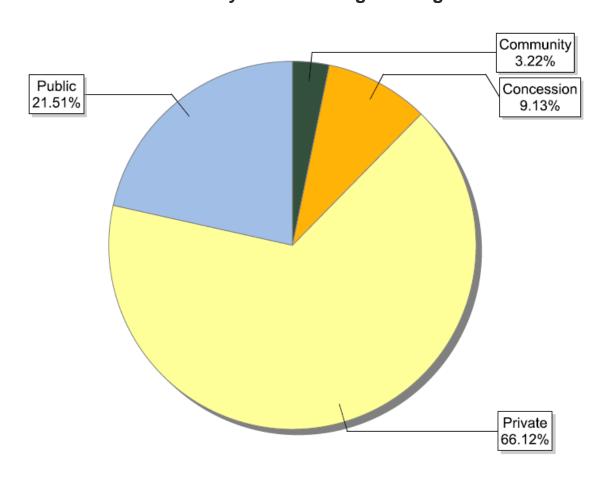

#### FSC certificates by tenure management: global certified area

| Information as of<br>16/12/2013 | Forest area (million ha) |
|---------------------------------|--------------------------|
| Community                       | 6.14                     |
| Concession                      | 17.43                    |
| Private                         | 126.16                   |
| Public                          | 41.04                    |
| Total                           | 190.78                   |