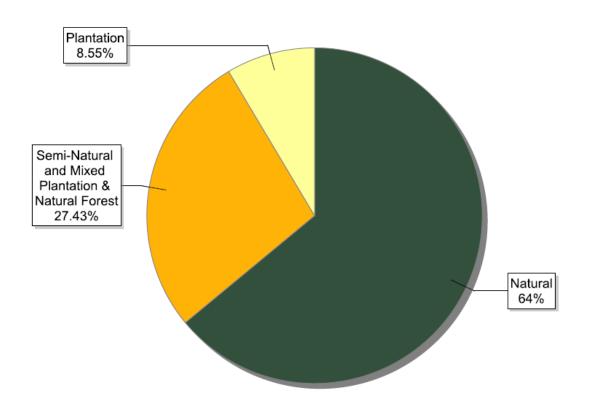

#### FSC certificates by forest type: global certified area

| Information as of<br>16/12/2013                       | Forest area (million ha) |
|-------------------------------------------------------|--------------------------|
| Natural                                               | 122.10                   |
| Plantation                                            | 16.33                    |
| Semi-Natural and Mixed<br>Plantation & Natural Forest | 52.35                    |
| Total                                                 | 190.78                   |