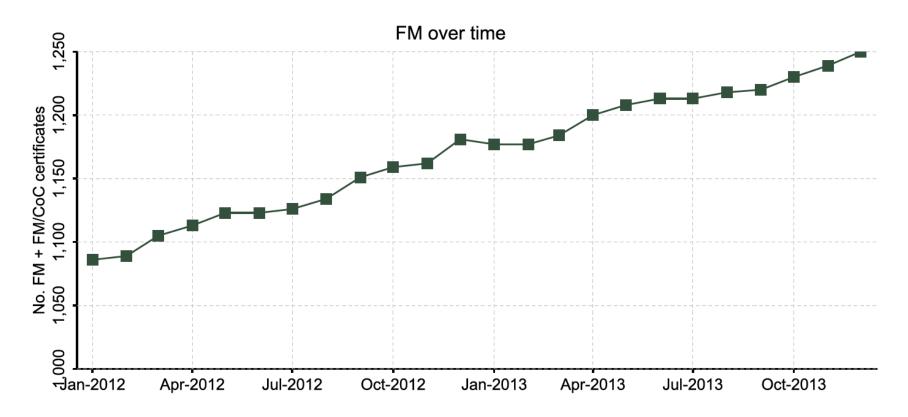

#### FSC forest management certificate growth since 2012 (FM and FM/CoC)

Date (first of the month)