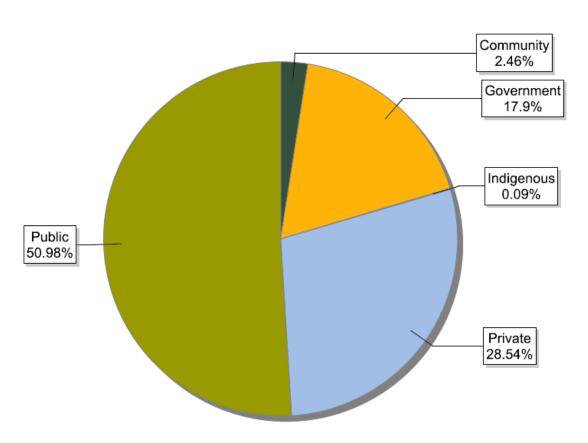

#### FSC certificates by tenure ownership: global certified area

| Information as of 16/12/2013 | Forest area (million ha) |
|------------------------------|--------------------------|
| Community                    | 4.71                     |
| Government                   | 34.16                    |
| Indigenous                   | 0.19                     |
| Private                      | 54.45                    |
| Public                       | 97.27                    |
| Total                        | 190.78                   |