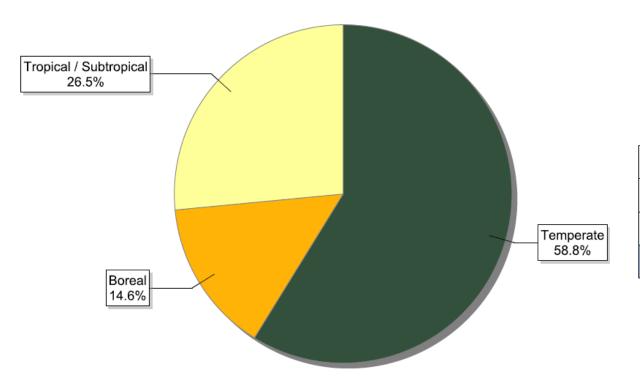

#### FSC certificates by biomes: number of certificates globally

| Information as of<br>16/12/2013 | Number of certificates |
|---------------------------------|------------------------|
| Boreal                          | 185                    |
| Temperate                       | 741                    |
| Tropical / Subtropical          | 334                    |
| Total                           | 1260                   |

Information as of 16/12/2013

No. countries: 81

Total no. certificates: 1260

Total Area 190,780,723