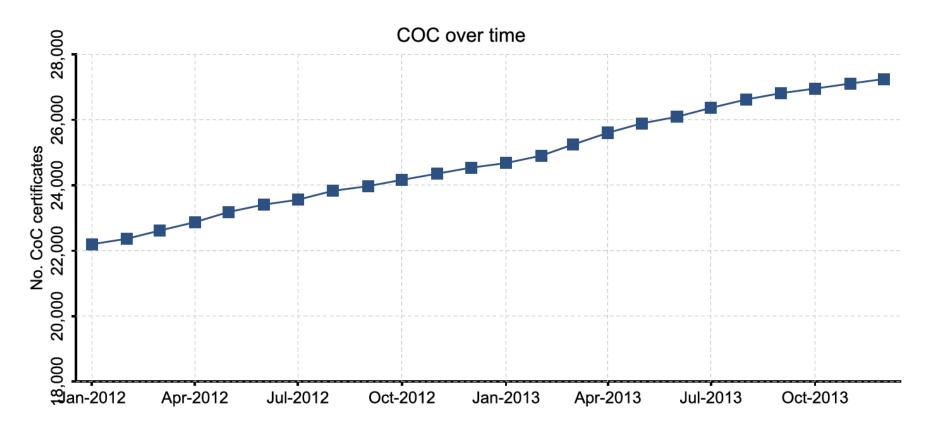

#### FSC supply chain growth since 2012 (chain of custody certificates – CoC)

Date (first of the month)