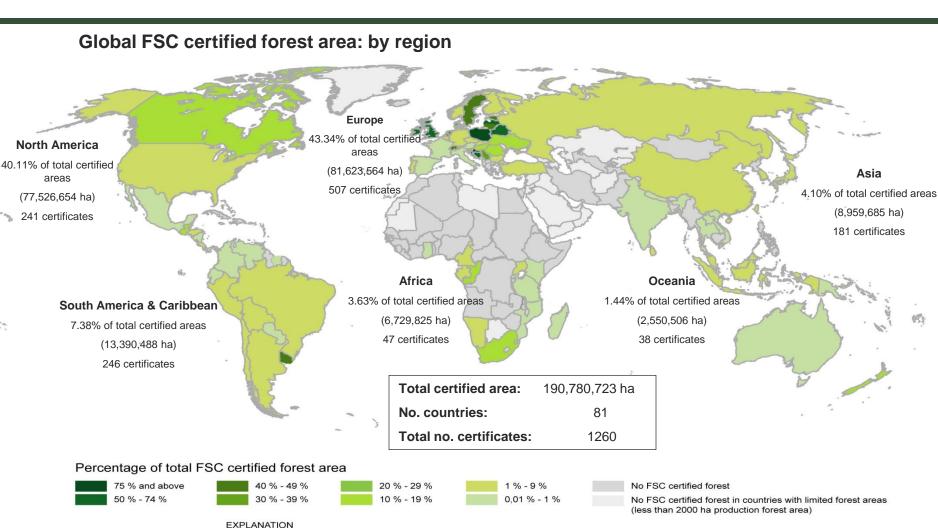

#### Global FSC certified forest area: by region

| Africa                 | Total area (ha) | No.    |
|------------------------|-----------------|--------|
| CAMEROON               | 1,013,374       | 5      |
| CONGO, THE REPUBLIC OF | 1,574,310       | 2      |
| GABON                  | 2,053,505       | 3      |
| GHANA                  | 1,675           | 1      |
| KENYA                  | 628             | 1      |
| MOZAMBIQUE             | 51,949          | 2<br>5 |
| NAMIBIA                | 235,249         | 5      |
| SOUTH AFRICA           | 1,540,988       | 20     |
| SWAZILAND              | 112,308         | 3      |
| TANZANIA, UNITED       | 112,779         | 2      |
| UGANDA                 | 33,082          | 3      |
| Grand total            | 6,729,825       | 47     |

Information as of 16/12/2013

No. countries: 81

Total no. certificates: 1260

Total Area 190,780,723