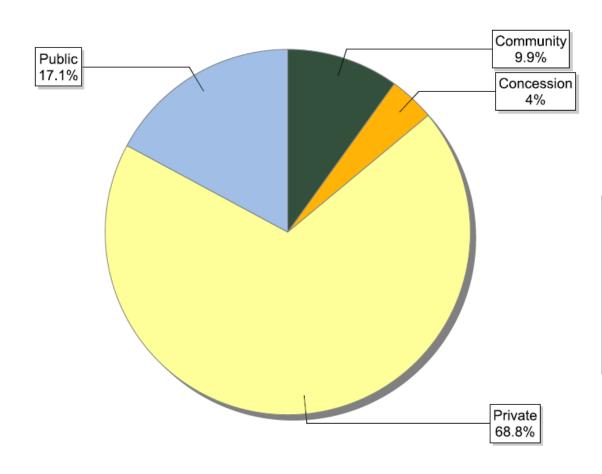

#### FSC certificates by tenure management: number of certificates globally

| Information as of 16/12/2013 | Number of<br>Certificates |
|------------------------------|---------------------------|
| Community                    | 125                       |
| Concession                   | 51                        |
| Private                      | 868                       |
| Public                       | 216                       |
| Total                        | 1260                      |