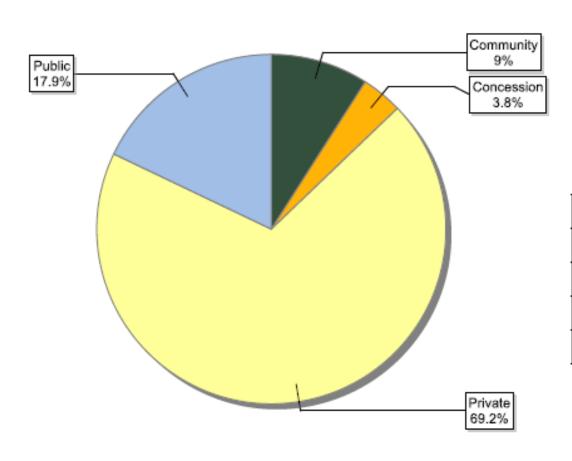

# FSC certificates by tenure management: number of certificates globally

| Information as of<br>15/02/2013 | Number of<br>Certificates |
|---------------------------------|---------------------------|
| Community                       | 107                       |
| Concession                      | 45                        |
| Private                         | 819                       |
| Public                          | 212                       |
| Total                           | 1183                      |