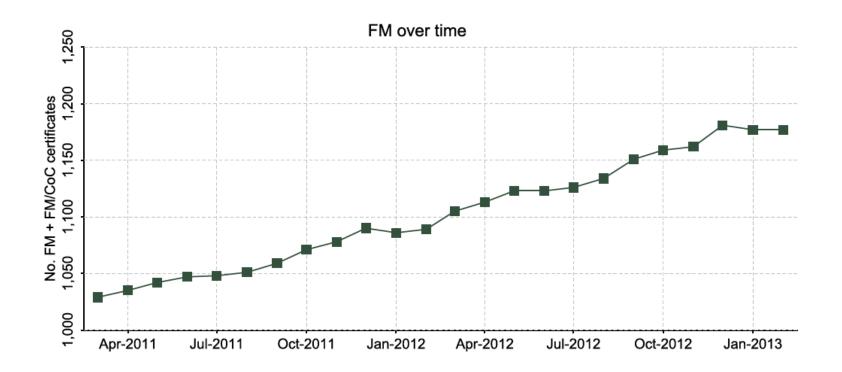

#### FSC forest management certificate growth since 2011 (FM and FM/CoC)

Date (first of the month)