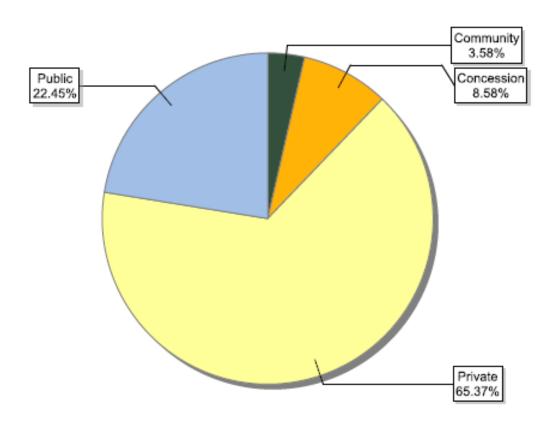

# FSC certificates by tenure ownership: global certified area

| Information as of<br>15/02/2013 | Forest area (million ha) |
|---------------------------------|--------------------------|
| Community                       | 5.82                     |
| Concession                      | 0.54                     |
| Government                      | 25.88                    |
| Indigenous                      | 0.05                     |
| Private                         | 51.93                    |
| Public                          | 90.42                    |
| Total                           | 174.65                   |