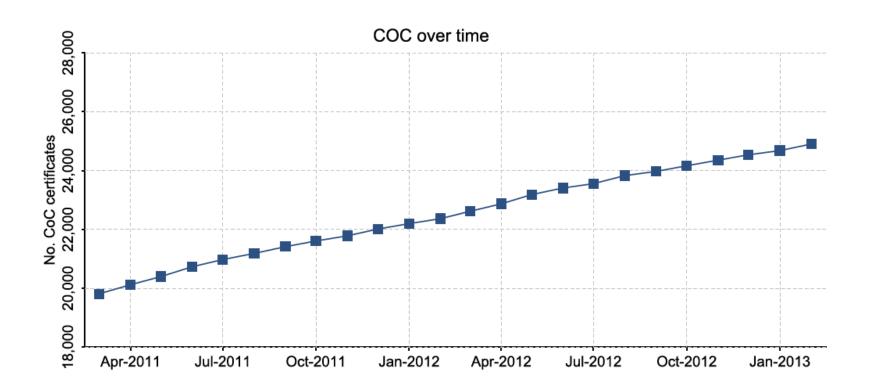

#### FSC supply chain growth since 2011 (chain of custody certificates – CoC)

Date (first of the month)