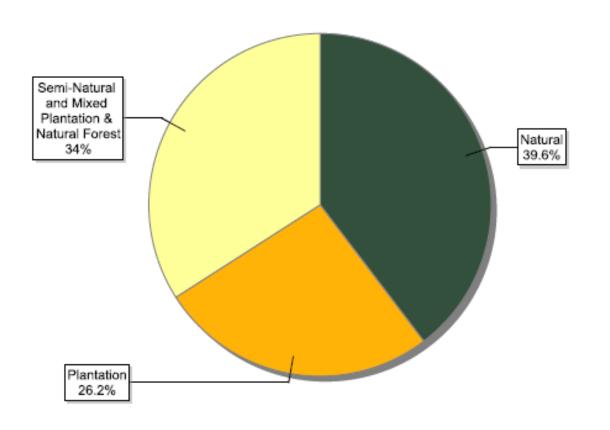

# FSC certificates by forest type: global certified area

| Information as of<br>15/02/2013                       | Forest area (million ha) |
|-------------------------------------------------------|--------------------------|
| Natural                                               | 112.25                   |
| Plantation                                            | 14.40                    |
| Semi-Natural and Mixed<br>Plantation & Natural Forest | 48.01                    |
| Total                                                 | 174.65                   |