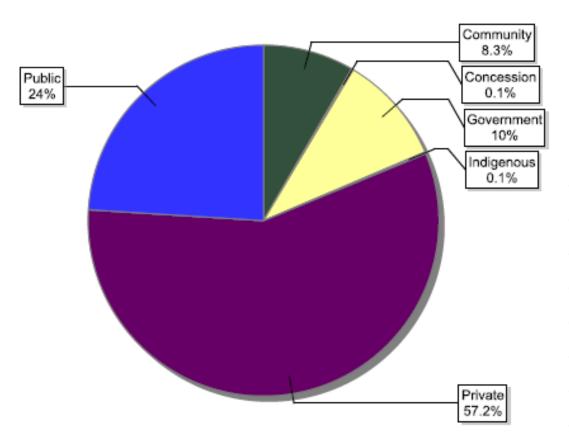

# FSC certificates by tenure management: global certified area

| Information as of<br>15/02/2013 | Forest area (million ha) |
|---------------------------------|--------------------------|
| Community                       | 6.26                     |
| Concession                      | 14.99                    |
| Private                         | 114.19                   |
| Public                          | 39.22                    |
| Total                           | 174.65                   |