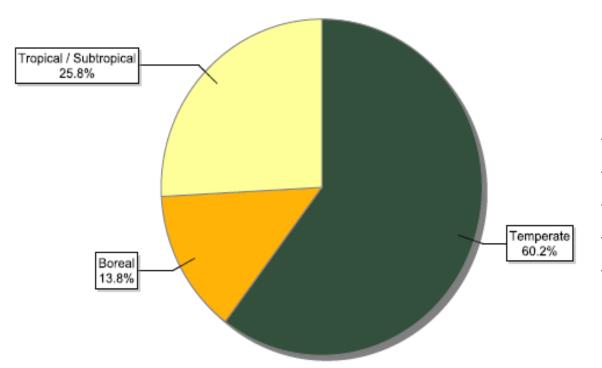

65                   |



# FSC certificates by tenure ownership: number of certificates globally



| Information as of<br>15/02/2013 | Number of<br>Certificates |
|---------------------------------|---------------------------|
| Community                       | 99                        |
| Concession                      | 2                         |
| Government                      | 119                       |
| Indigenous                      | 2                         |
| Private                         | 677                       |
| Public                          | 284                       |
| Total                           | 1183                      |



# FSC certificates by biomes: global certified area





# FSC certificates by biomes: number of certificates globally



| Information as of<br>15/02/2013 | Number of certificates |
|---------------------------------|------------------------|
| Boreal                          | 164                    |
| Temperate                       | 713                    |
| Tropical / Subtropical          | 306                    |
| Total                           | 1183                   |



# FSC certificates by forest type: global certified area



| Information as of<br>15/02/2013                       | Forest area (million ha) |
|-------------------------------------------------------|--------------------------|
| Natural                                               | 112.25                   |
| Plantation                                            | 14.40                    |
| Semi-Natural and Mixed<br>P