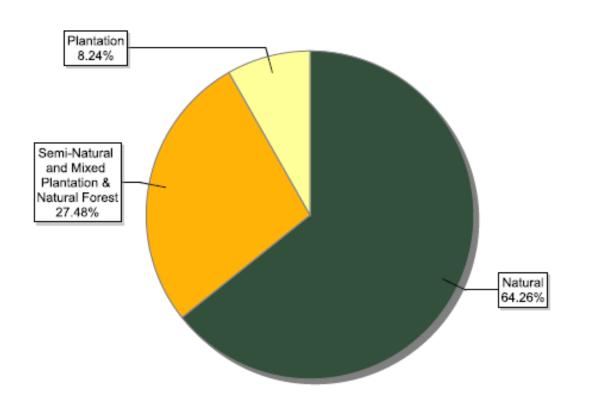

# FSC certificates by forest type: global certified area

| Information as of<br>15/02/2013                       | Forest area (million ha) |
|-------------------------------------------------------|--------------------------|
| Natural                                               | 112.25                   |
| Plantation                                            | 14.40                    |
| Semi-Natural and Mixed<br>Plantation & Natural Forest | 48.01                    |
| Total                                                 | 174.65                   |