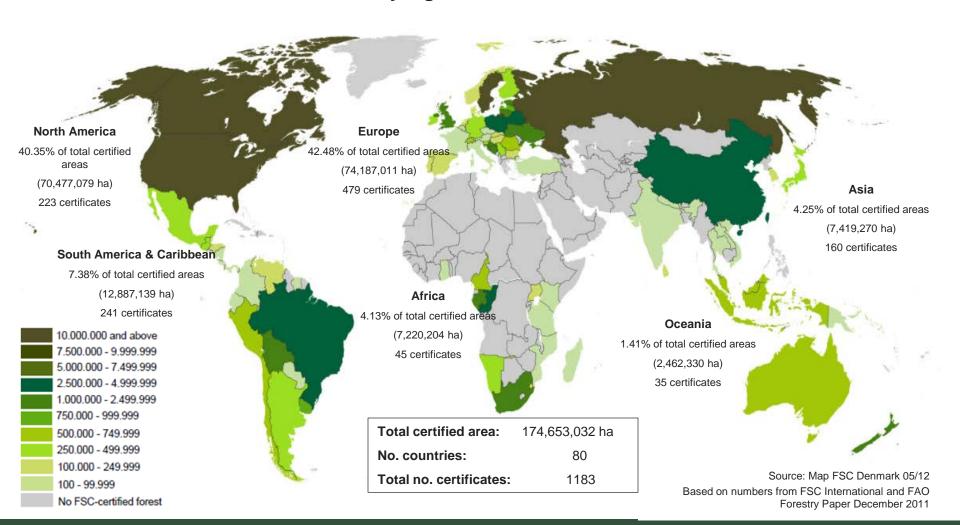

#### Global FSC certified forest area: by region

#### Global FSC certified forest area: by region

| Africa                 | Total area (ha) | No. |
|------------------------|-----------------|-----|
| CAMEROON               | 727,707         | 4   |
| CONGO, THE REPUBLIC OF | 2,478,943       | 3   |
| GABON                  | 1,873,505       | 3   |
| GHANA                  | 1,566           | 1   |
| KENYA                  | 628             | 1   |
| MADAGASCAR             | 1,000           | 1   |
| MOZAMBIQUE             | 5,310           | 1   |
| NAMIBIA                | 278,062         | 3   |
| SOUTH AFRICA           | 1,553,277       | 20  |
| SWAZILAND              | 80,473          | 2   |
| TANZANIA, UNITED       | 112,779         | 2   |
| UGANDA                 | 106,954         | 4   |
| Grand total            | 7,220,204       | 45  |

| Asia               | Total area (ha) | No.    |
|--------------------|-----------------|--------|
| CHINA              | 3,046,586       | 52     |
| INDIA              | 418,018         | 6      |
| INDONESIA          | 1,575,742       | 22     |
| JAPAN              | 397,798         | 35     |
| KOREA, REPUBLIC OF | 380,499         | 12     |
| LAOS               | 82,908          | 2<br>8 |
| MALAYSIA           | 524,589         | 8      |
| NEPAL              | 14,145          | 1      |
| SRI LANKA          | 31,064          | 4      |
| THAILAND           | 25,638          | 7      |
| TURKEY             | 873,360         | 3      |
| VIETNAM            | 48,923          | 8      |
| Grand total        | 7,419,270       | 160    |

| Europe                 | Total area (ha) | No. |
|------------------------|-----------------|-----|
| AUSTRIA                | 575             | 2   |
| BELARUS                | 5,970,260       | 25  |
| BELGIUM                | 20,300          | 2   |
| BOSNIA AND HERZEGOVINA | 1,290,151       | 4   |
| BULGARIA               | 231,406         | 12  |
| CROATIA (Hrvatska)     | 2,028,612       | 2   |
| CZECH REPUBLIC         | 50,184          | 4   |
| DENMARK                | 198,664         | 5   |
| ESTONIA                | 1,106,518       | 3   |
| FINLAND                | 430,419         | 4   |
| FRANCE                 | 17,889          | 7   |
| GERMANY                | 576,253         | 53  |
| HUNGARY                | 321,561         | 6   |
| IRELAND                | 446,737         | 3   |
| ITALY                  | 52,102          | 14  |
| LATVIA                 | 1,739,597       | 14  |
| LITHUANIA              | 1,058,331       | 43  |
| LUXEMBOURG             | 20,404          | 7   |
| NETHERLANDS            | 175,152         |     |
| NORWAY                 | 254,296         | 5   |
| POLAND                 | 7,020,070       | 19  |
| PORTUGAL               | 316,173         | 17  |
| ROMANIA                | 718,432         | 5   |
| RUSSIA                 | 33,173,841      | 89  |
| SERBIA                 | 998,429         | 3   |
| SLOVAKIA               | 144,459         | 4   |
| SLOVENIA               | 256,096         | 2   |
| SPAIN                  | 153,453         | 18  |
| SWEDEN                 | 11,632,633      | 25  |
| SWITZERLAND            | 609,677         | 14  |

| UKRAINE                      | 1,590,201       | 10     |
|------------------------------|-----------------|--------|
| UNITED KINGDOM               | 1,584,133       | 55     |
| Grand total                  | 74,187,011      | 479    |
| Latin America &<br>Caribbean | Total area (ha) | No.    |
| ARGENTINA                    | 305,009         | 16     |
| BELIZE                       | 169,932         | 2      |
| BOLIVIA                      | 1,059,030       | 10     |
| BRAZIL                       | 7,291,827       | 92     |
| CHILE                        | 1,168,489       | 19     |
| COLOMBIA                     | 113,470         | 6      |
| COSTA RICA                   | 41,718          | 15     |
| ECUADOR                      | 53,944          | 4      |
| GUATEMALA                    | 500,143         | 12     |
| HONDURAS                     | 149,303         | 4      |
| NICARAGUA                    | 19,077          | 4<br>5 |
| PANAMA                       | 14,265          | 8      |
| PARAGUAY                     | 19,487          | 8      |
| PERU                         | 959,722         | 15     |
| SURINAME                     | 23,858          | 1      |
| URUGUAY                      | 858,233         | 29     |
| VENEZUELA                    | 139,634         | 1      |
| Grand total                  | 12,887,139      | 241    |
| North America                | Total area (ha) | No.    |
| CANADA                       | 55,517,080      | 68     |
| MEXICO                       | 638,024         | 32     |
| UNITED STATES                | 14,321,976      | 123    |
|                              |                 |        |

| North America | Total area (ha) | No. |
|---------------|-----------------|-----|
| CANADA        | 55,517,080      | 68  |
| MEXICO        | 638,024         | 32  |
| UNITED STATES | 14,321,976      | 123 |
| Grand total   | 70,477,079      | 223 |

# Global FSC certified forest area: by region

| Oceania          | Total area (ha) | No. |
|------------------|-----------------|-----|
| AUSTRALIA        | 913,482         | 11  |
| NEW ZEALAND      | 1,451,624       | 19  |
| PAPUA NEW GUINEA | 32,614          | 2   |
| SOLOMON ISLANDS  | 64,610          | 3   |
| Grand total      | 2,462,330       | 35  |

Information as of 15/02/2013

No. countries: 80

Total no. certificates: 1183

Total Area 174,653,032