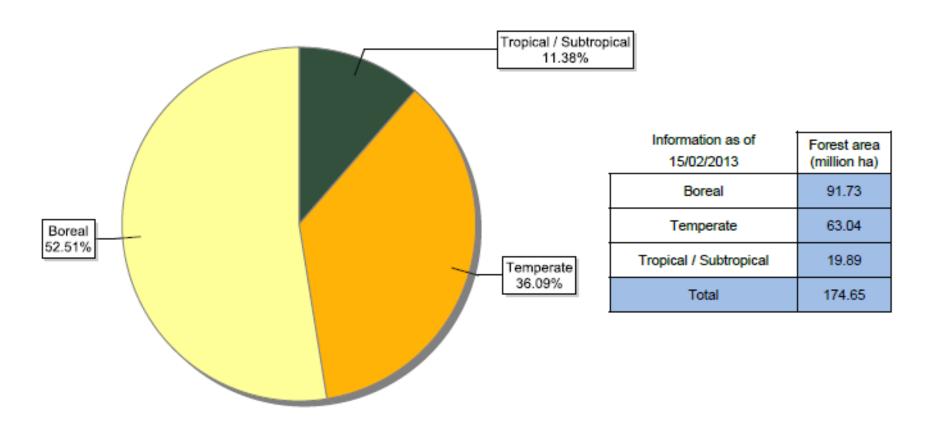

# FSC certificates by biomes: global certified area

# FSC certificates by biomes: number of certificates globally

| Information as of<br>15/02/2013 | Number of certificates |
|---------------------------------|------------------------|
| Boreal                          | 164                    |
| Temperate                       | 713                    |
| Tropical / Subtropical          | 306                    |
| Total                           | 1183                   |