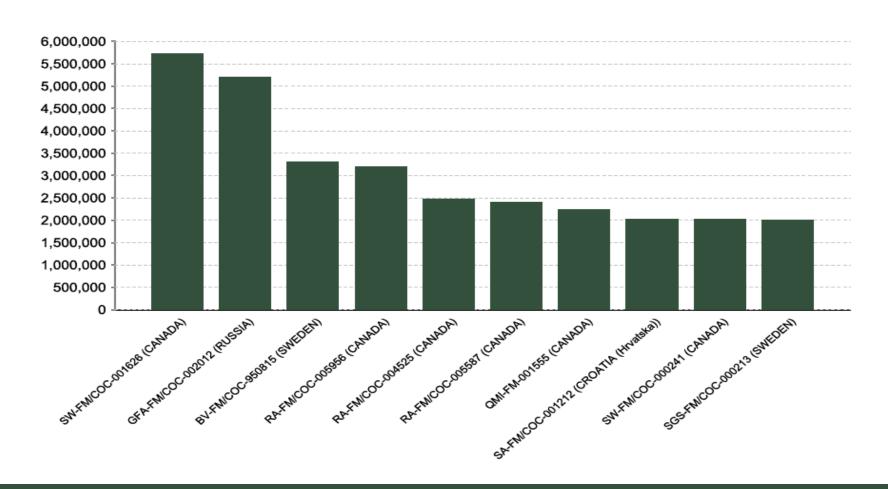

| 14.99                    |
| Private                         | 114.19                   |
| Public                          | 39.22                    |
| Total                           | 174.65                   |



# FSC certificates by tenure management: number of certificates globally



| Information as of<br>15/02/2013 | Number of<br>Certificates |
|---------------------------------|---------------------------|
| Community                       | 107                       |
| Concession                      | 45                        |
| Private                         | 819                       |
| Public                          | 212                       |
| Total                           | 1183                      |



#### Ten largest FSC certificates



18





# Forest Stewardship Council FSC International GmbH

Charles-de-Gaulle-Str. 5 53113 Bonn, Germany

T +49 (0) 228 367 66-0 F +49 (0) 228 367 66-30

fsc@fsc.org www.fsc.org