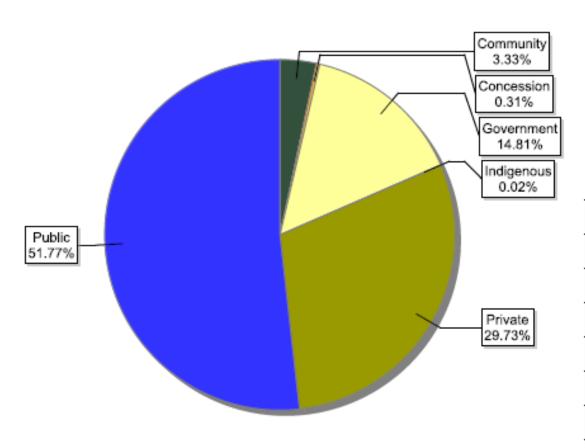

# FSC certificates by tenure ownership: global certified area

| Information as of<br>15/02/2013 | Forest area (million ha) |
|---------------------------------|--------------------------|
| Community                       | 5.82                     |
| Concession                      | 0.54                     |
| Government                      | 25.88                    |
| Indigenous                      | 0.05                     |
| Private                         | 51.93                    |
| Public                          | 90.42                    |
| Total                           | 174.65                   |

# FSC certificates by tenure ownership: number of certificates globally

| Information as of<br>15/02/2013 | Number of<br>Certificates |
|---------------------------------|---------------------------|
| Community                       | 99                        |
| Concession                      | 2                         |
| Government                      | 119                       |
| Indigenous                      | 2                         |
| Private                         | 677                       |
| Public                          | 284                       |
| Total                           | 1183                      |