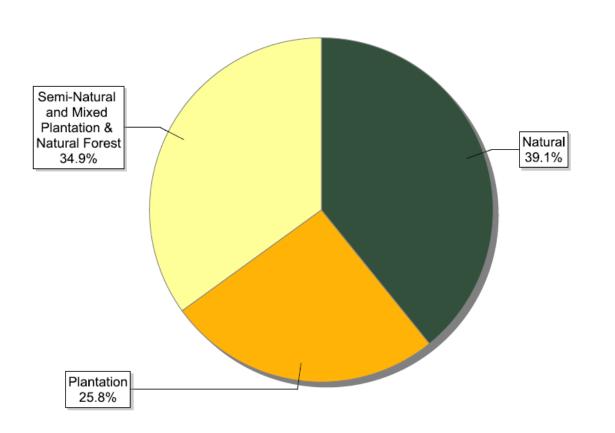

## FSC certificates by forest type: number of certificates globally

| Information as of<br>15/10/2012                       | Number of certificates |
|-------------------------------------------------------|------------------------|
| Natural                                               | 456                    |
| Plantation                                            | 301                    |
| Semi-Natural and Mixed<br>Plantation & Natural Forest | 407                    |
| Total                                                 | 1164                   |