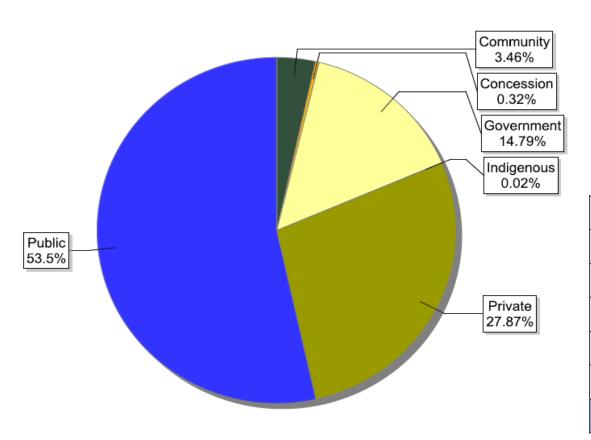

### FSC certificates by tenure ownership: global certified area

| Information as of<br>15/10/2012 | Forest area<br>(million ha) |
|---------------------------------|-----------------------------|
| Community                       | 5.78                        |
| Concession                      | 0.54                        |
| Government                      | 24.67                       |
| Indigenous                      | 0.05                        |
| Private                         | 46.48                       |
| Public                          | 89.21                       |
| Total                           | 166.74                      |