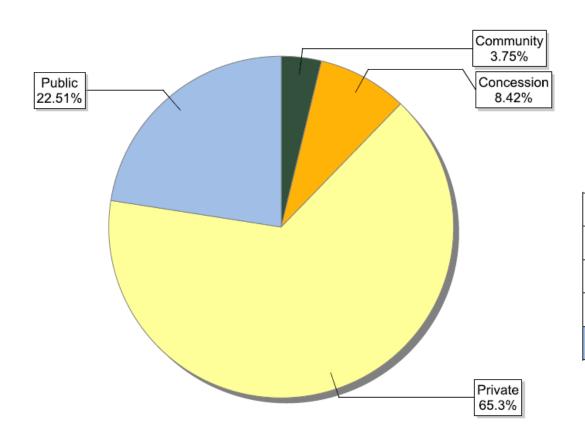

### FSC certificates by tenure management: global certified area

| Information as of<br>15/10/2012 | Forest area<br>(million ha) |
|---------------------------------|-----------------------------|
| Community                       | 6.26                        |
| Concession                      | 14.04                       |
| Private                         | 108.90                      |
| Public                          | 37.54                       |
| Total                           | 166.74                      |