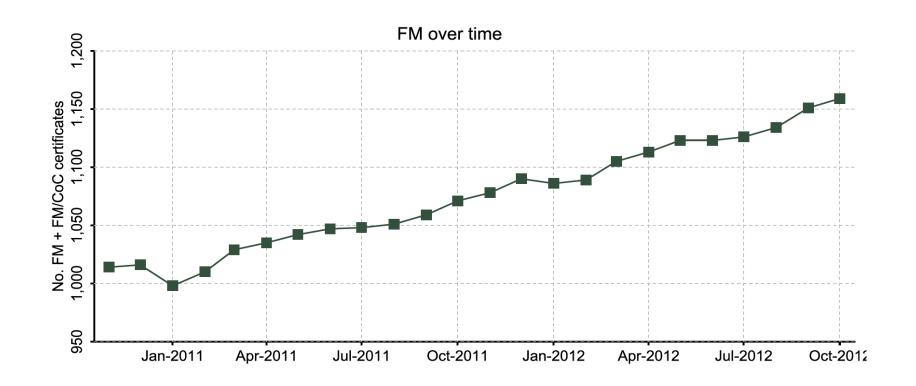

#### FSC forest management certificate growth since 2010 (FM and FM/CoC)

Date (first of the month)