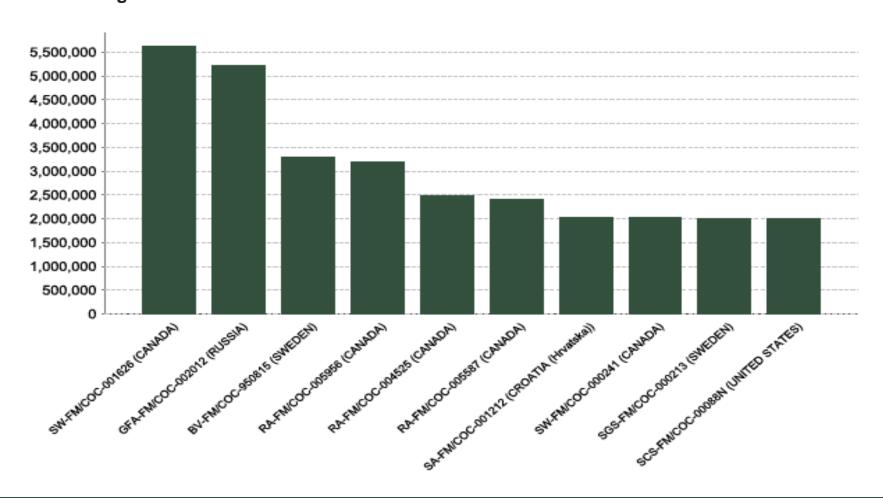

04                       |
| Private                         | 108.90                      |
| Public                          | 37.54                       |
| Total                           | 166.74                      |



### FSC certificates by tenure management: number of certificates globally



| Information as of<br>15/10/2012 | Number of<br>Certificates |
|---------------------------------|---------------------------|
| Community                       | 112                       |
| Concession                      | 41                        |
| Private                         | 800                       |
| Public                          | 211                       |
| Total                           | 1164                      |

17



#### **Ten largest FSC certificates**



18





# Forest Stewardship Council FSC International Center GmbH

Charles-de-Gaulle-Str. 5 53113 Bonn, Germany

T +49 (0) 228 367 66-0 F +49 (0) 228 367 66-30

fsc@fsc.org www.fsc.org