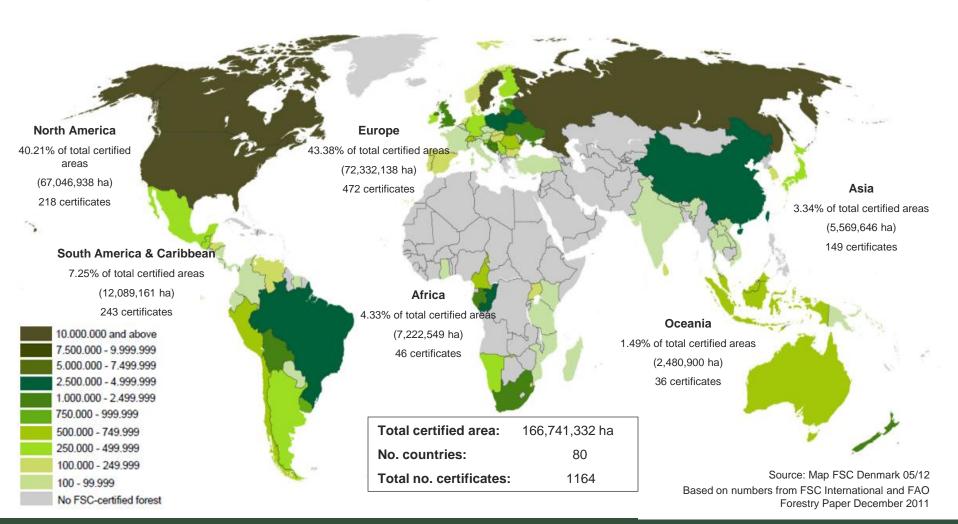

#### Global FSC certified forest area: by region

Information as of 15/10/2012

No. countries: 80

Total no. certificates: 1164

Total Area 166,741,331