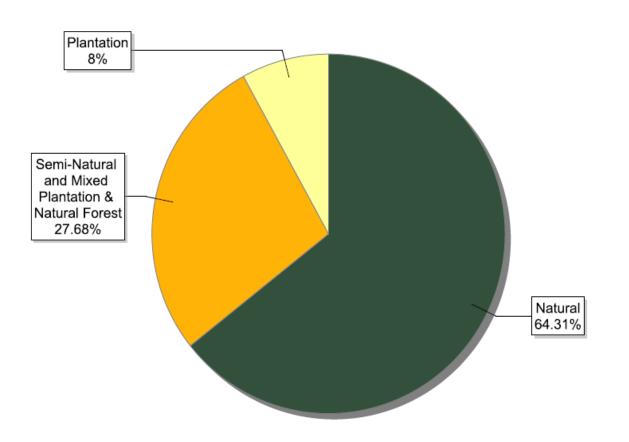

# FSC certificates by forest type: global certified area

| Information as of<br>15/10/2012                       | Forest area<br>(million ha) |
|-------------------------------------------------------|-----------------------------|
| Natural                                               | 107.23                      |
| Plantation                                            | 13.35                       |
| Semi-Natural and Mixed<br>Plantation & Natural Forest | 46.16                       |
| Total                                                 | 166.74                      |