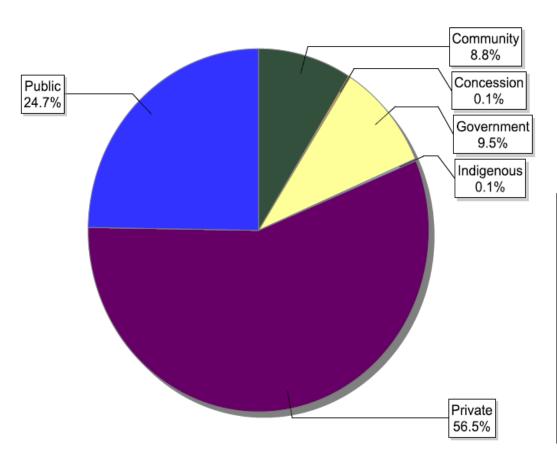

### FSC certificates by tenure ownership: number of certificates globally

| Information as of<br>15/10/2012 | Number of<br>Certificates |
|---------------------------------|---------------------------|
| Community                       | 103                       |
| Concession                      | 2                         |
| Government                      | 111                       |
| Indigenous                      | 2                         |
| Private                         | 658                       |
| Public                          | 288                       |
| Total                           | 1164                      |