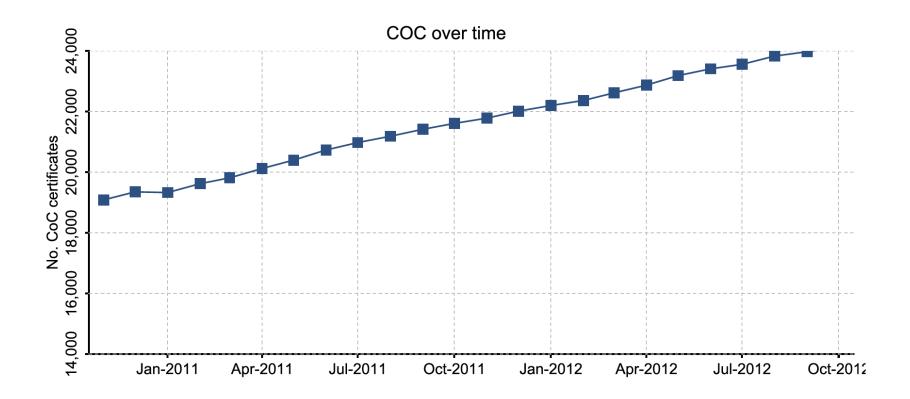

#### FSC supply chain growth since 2010 (chain of custody certificates – CoC)

Date (first of the month)