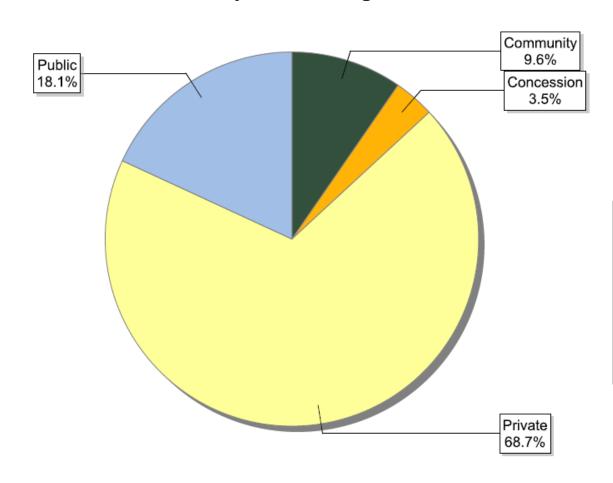

### FSC certificates by tenure management: number of certificates globally

| Information as of<br>15/10/2012 | Number of<br>Certificates |
|---------------------------------|---------------------------|
| Community                       | 112                       |
| Concession                      | 41                        |
| Private                         | 800                       |
| Public                          | 211                       |
| Total                           | 1164                      |