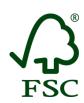

### FSC certificates by biomes: number of certificates globally

| Information as of<br>15/10/2012 | Number of certificates |
|---------------------------------|------------------------|
| Boreal                          | 156                    |
| Temperate                       | 710                    |
| Tropical / Subtropical          | 298                    |
| Total                           | 1164                   |

Information as of 15/10/2012

No. countries: 80

Total no. certificates: 1164

Total Area 166,741,331