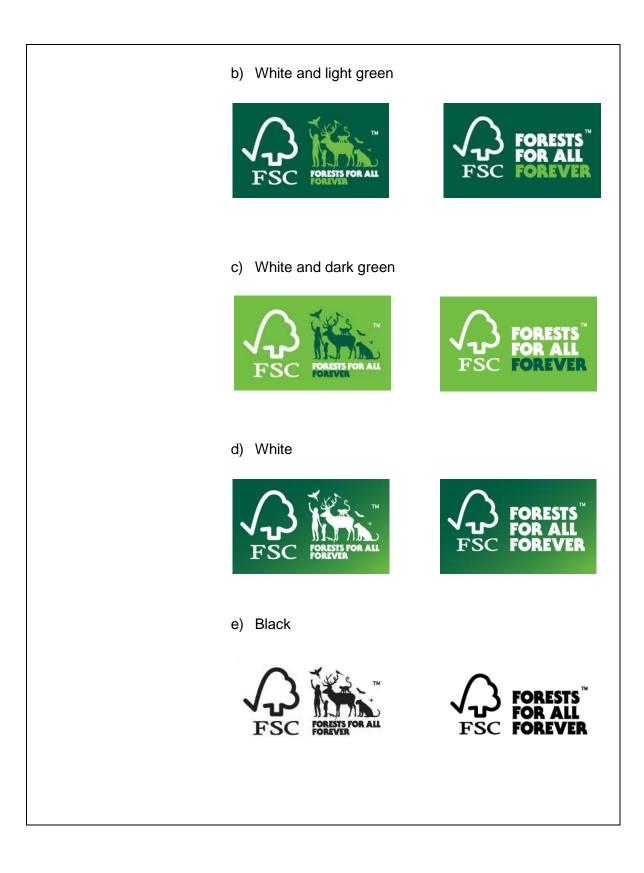

| ADVICE-50-005       | Requirements for use of the Forests-for-All-Forever trademarks by non-certificate holders                                                                                                                                                                                                                                                                                                                                                                                     |  |
|---------------------|-------------------------------------------------------------------------------------------------------------------------------------------------------------------------------------------------------------------------------------------------------------------------------------------------------------------------------------------------------------------------------------------------------------------------------------------------------------------------------|--|
| Normative reference | FSC-STD-50-002 (V1-0)                                                                                                                                                                                                                                                                                                                                                                                                                                                         |  |
| Effective date      | 06 July 2015                                                                                                                                                                                                                                                                                                                                                                                                                                                                  |  |
| Background          | In 2013, FSC embarked on its Global Brand Positioning project to determine its brand strategy and how to communicate about FSC in a manner that resonates with all audiences, but in particular mainstream consumers. The process commenced with global consumer research and work was carried out to align the brand strategy with both the outcome of the research and FSC's mission, vision and frame of reference. This new branding is called 'Forests for All Forever'. |  |
|                     | FSC is now introducing new trademarks and additional licensed<br>materials for promotional and on-product use. The marketing tools<br>and licensed assets are available to licensed and registered users<br>of the Online Marketing Toolkit available at<br>marketingtoolkit.fsc.org. FSC license holders can access the                                                                                                                                                      |  |

|        | for u<br>the g<br>requ                                                                                                                               | toolkit using FSC Trademark Portal login information. Guidelines<br>for use of the marketing tools and licensed assets are available in<br>the guidelines section of the toolkit. This advice note covers the<br>requirements for use of a new set of trademarks called 'Forests-<br>for-All-Forever'. |                                                                                                                                                                                                |                   |  |  |
|--------|------------------------------------------------------------------------------------------------------------------------------------------------------|--------------------------------------------------------------------------------------------------------------------------------------------------------------------------------------------------------------------------------------------------------------------------------------------------------|------------------------------------------------------------------------------------------------------------------------------------------------------------------------------------------------|-------------------|--|--|
| Advice | 1. G                                                                                                                                                 | 1. General requirements                                                                                                                                                                                                                                                                                |                                                                                                                                                                                                |                   |  |  |
|        | 1.1 The Forest Stewardship Council A.C. (FSC AC) is th<br>owner of the Forests-for-All-Forever trademarks and<br>official language versions thereof. |                                                                                                                                                                                                                                                                                                        |                                                                                                                                                                                                |                   |  |  |
|        |                                                                                                                                                      | Forests-for-All-Fo                                                                                                                                                                                                                                                                                     | prever trademarks in English:                                                                                                                                                                  |                   |  |  |
|        | a                                                                                                                                                    | a) Full                                                                                                                                                                                                                                                                                                | b) Logo-and-text                                                                                                                                                                               |                   |  |  |
|        |                                                                                                                                                      | FSC FOREVER                                                                                                                                                                                                                                                                                            | For All                                                                                                                                                                                        |                   |  |  |
|        | 1.2                                                                                                                                                  | organization shall<br>valid trademark lice<br>Forests-for-All-For                                                                                                                                                                                                                                      | Forests-for-All-Forever trademarks,<br>have either signed an amendment to<br>ense agreement covering the use of<br>ever trademarks, or signed a tradem<br>covering the use of all the FSC trad | o a<br>the<br>ark |  |  |
|        | 1.3                                                                                                                                                  | Users shall not tran<br>Forests-for-All-Fore                                                                                                                                                                                                                                                           | nslate or change any elements of the<br>ever trademarks.                                                                                                                                       | Э                 |  |  |
|        | 1.4                                                                                                                                                  | •                                                                                                                                                                                                                                                                                                      | r use of the FSC trademarks in stan<br>(V1-0) shall apply, unless stated othe<br>note.                                                                                                         |                   |  |  |
|        | 1.5                                                                                                                                                  | countries. The sym                                                                                                                                                                                                                                                                                     | n of the trademarks may be used in<br>bol used with the trademark shall re<br>tus of the trademark in the intended                                                                             |                   |  |  |